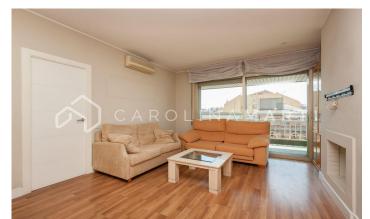

## **Eixample Dret / Barcelona**

Carolina Martí presents this apartment for rent with a terrace, located in l'Eixample, Barcelona. VACATION RENTAL. It is located next to Paseo de Gracia, La Pedrera and Casa Batlló. The apartment has a total area of approximately 135 m2 built. The interior is distributed in three bedrooms (two singles with built-in wardrobes and one 'suite' type with a dressing room and a complete bathroom with a bathtub), as well as another complete bathroom with a shower. The apartment is delivered equipped with electrical appliances and furnished with the furniture in the photographs. The spacious living room is exterior to the large terrace with views of the city and the mountains. It is a very bright apartment. It has hot/cold air conditioning and parquet floors. The building was constructed in 1994 and has an elevator. Call us to visit the apartment.

## PRICE UPON REQUEST

135 m<sup>2</sup>

3 Bedrooms

2 Bathrooms

A/C

Heating

Views

Mountain views