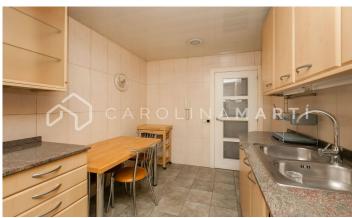

## **Eixample Dret / Barcelona**

Carolina Martí presents this apartment for rent with a terrace, located in l'Eixample, Barcelona. VACATION RENTAL. It is located next to Paseo de Gracia, La Pedrera and Casa Batlló. The apartment has a total area of approximately 135 m2 built. The interior is distributed in three bedrooms (two singles with built-in wardrobes and one 'suite' type with a dressing room and a complete bathroom with a bathtub), as well as another complete bathroom with a shower. The apartment is delivered equipped with electrical appliances and furnished with the furniture in the photographs. The spacious living room is exterior to the large terrace with views of the city and the mountains. It is a very bright apartment. It has hot/cold air conditioning and parquet floors. The building was constructed in 1994 and has an elevator. Call us to visit the apartment.