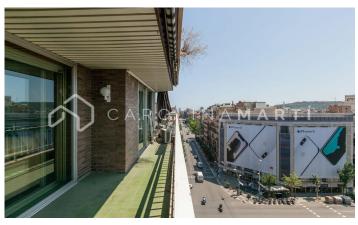

## **Eixample Dret / Barcelona**

Carolina Martí presents this apartment for rent with a terrace, located in l'Eixample, Barcelona. VACATION RENTAL. It is located next to Paseo de Gracia, La Pedrera and Casa Batlló. The apartment has a total area of approximately 135 m2 built. The interior is distributed in three bedrooms (two singles with built-in wardrobes and one 'suite' type with a dressing room and a complete bathroom with a bathtub), as well as another complete bathroom with a shower. The apartment is delivered equipped with electrical appliances and furnished with the furniture in the photographs. The spacious living room is exterior to the large terrace with views of the city and the mountains. It is a very bright apartment. It has hot/cold air conditioning and parquet floors. The building was constructed in 1994 and has an elevator. Call us to visit the apartment.