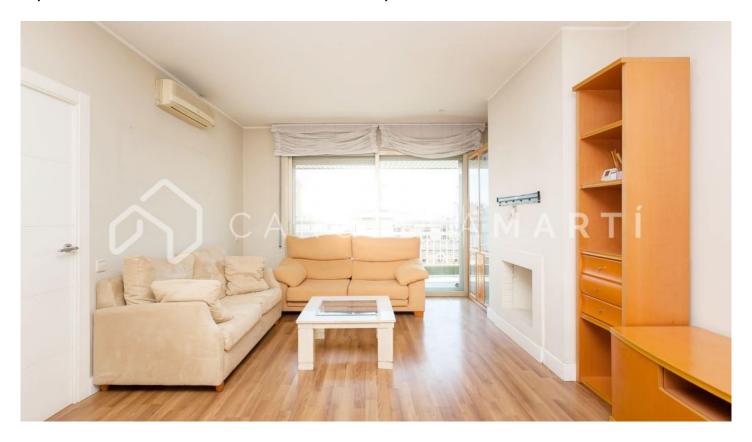

## **Eixample Dret / Barcelona**

Carolina Martí presents this apartment for rent with a terrace, located in l'Eixample, Barcelona. VACATION RENTAL. It is located next to Paseo de Gracia, La Pedrera and Casa Batlló. The apartment has a total area of approximately 135 m2 built. The interior is distributed in three bedrooms (two singles with built-in wardrobes and one 'suite' type with a dressing room and a complete bathroom with a bathtub), as well as another complete bathroom with a shower. The apartment is delivered equipped with electrical appliances and furnished with the furniture in the photographs. The spacious living room is exterior to the large terrace with views of the city and the mountains. It is a very bright apartment. It has hot/cold air conditioning and parquet floors. The building was constructed in 1994 and has an elevator. Call us to visit the apartment.

## PRICE UPON REQUEST

135 m<sup>2</sup>

3 Bedrooms

2 Bathrooms

A/C

Heating

Views

Mountain views