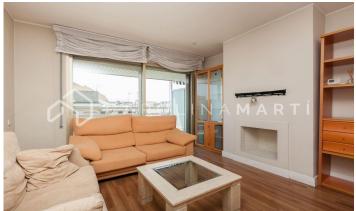

## **Eixample Dret / Barcelona**

Carolina Martí presents this apartment for rent with a terrace, located in l'Eixample, Barcelona. VACATION RENTAL. It is located next to Paseo de Gracia, La Pedrera and Casa Batlló. The apartment has a total area of approximately 135 m2 built. The interior is distributed in three bedrooms (two singles with built-in wardrobes and one 'suite' type with a dressing room and a complete bathroom with a bathtub), as well as another complete bathroom with a shower. The apartment is delivered equipped with electrical appliances and furnished with the furniture in the photographs. The spacious living room is exterior to the large terrace with views of the city and the mountains. It is a very bright apartment. It has hot/cold air conditioning and parquet floors. The building was constructed in 1994 and has an elevator. Call us to visit the apartment.

## PRICE UPON REQUEST

135 m<sup>2</sup>

3 Bedrooms

2 Bathrooms

A/C

Heating

Views

Mountain views