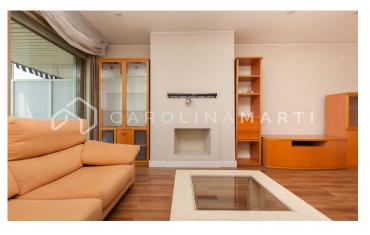

## **Eixample Dret / Barcelona**

Carolina Martí presents this apartment for rent with a terrace, located in l'Eixample, Barcelona. VACATION RENTAL. It is located next to Paseo de Gracia, La Pedrera and Casa Batlló. The apartment has a total area of approximately 135 m2 built. The interior is distributed in three bedrooms (two singles with built-in wardrobes and one 'suite' type with a dressing room and a complete bathroom with a bathtub), as well as another complete bathroom with a shower. The apartment is delivered equipped with electrical appliances and furnished with the furniture in the photographs. The spacious living room is exterior to the large terrace with views of the city and the mountains. It is a very bright apartment. It has hot/cold air conditioning and parquet floors. The building was constructed in 1994 and has an elevator. Call us to visit the apartment.