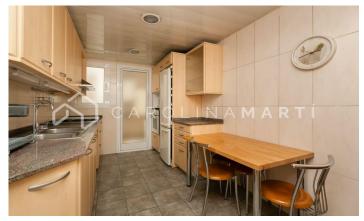

## **Eixample Dret / Barcelona**

Carolina Martí presents this apartment for rent with a terrace, located in l'Eixample, Barcelona. VACATION RENTAL. It is located next to Paseo de Gracia, La Pedrera and Casa Batlló. The apartment has a total area of approximately 135 m2 built. The interior is distributed in three bedrooms (two singles with built-in wardrobes and one 'suite' type with a dressing room and a complete bathroom with a bathtub), as well as another complete bathroom with a shower. The apartment is delivered equipped with electrical appliances and furnished with the furniture in the photographs. The spacious living room is exterior to the large terrace with views of the city and the mountains. It is a very bright apartment. It has hot/cold air conditioning and parquet floors. The building was constructed in 1994 and has an elevator. Call us to visit the apartment.