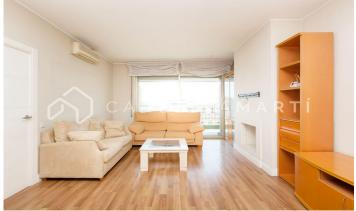

## **Eixample Dret / Barcelona**

Carolina Martí presents this apartment for rent with a terrace, located in l'Eixample, Barcelona. VACATION RENTAL. It is located next to Paseo de Gracia, La Pedrera and Casa Batlló. The apartment has a total area of approximately 135 m2 built. The interior is distributed in three bedrooms (two singles with built-in wardrobes and one 'suite' type with a dressing room and a complete bathroom with a bathtub), as well as another complete bathroom with a shower. The apartment is delivered equipped with electrical appliances and furnished with the furniture in the photographs. The spacious living room is exterior to the large terrace with views of the city and the mountains. It is a very bright apartment. It has hot/cold air conditioning and parquet floors. The building was constructed in 1994 and has an elevator. Call us to visit the apartment.