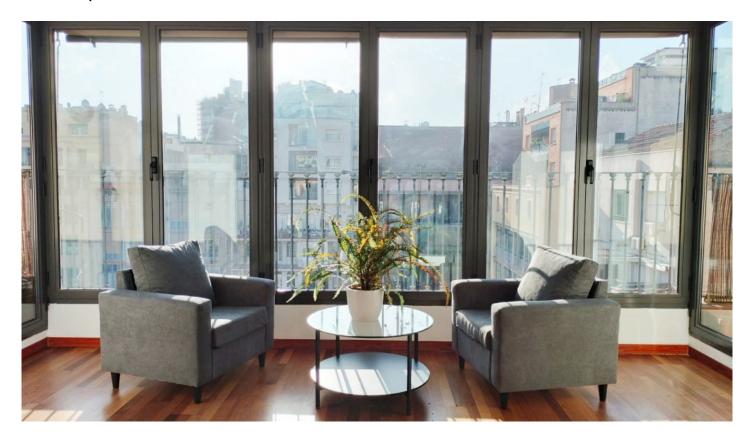

## **Eixample Dret / Barcelona**

Carolina Martí presents in exclusivity this 40 m2 penthouse with terrace for rent, located in Dreta de l'Eixample, Barcelona. It is located next to Paseo de Gracia and the Quadrat d'Or. The penthouse has a total surface area of approximately 150 m2. The interior of the property is distributed in three double bedrooms with built-in wardrobes, and two complete bathrooms. It has air conditioning and heating. Parquet floors in good condition. Kitchen with office space equipped with appliances. Living-dining room exterior to the terrace with lots of natural light. It is a fifth floor of real height facing south. On the upper floor, a room that can function as a study or as a generous storage room. It is delivered fully equipped and furnished. Beautiful classic building from 1900 with an elevator. Call us to visit the penthouse.