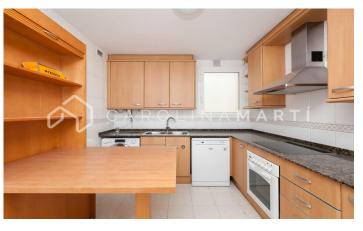

## **Eixample Dret / Barcelona**

Carolina Martí presents in exclusivity this 40 m2 penthouse with terrace for rent, located in Dreta de l'Eixample, Barcelona. It is located next to Paseo de Gracia and the Quadrat d'Or. The penthouse has a total surface area of approximately 150 m2. The interior of the property is distributed in three double bedrooms with built-in wardrobes, and two complete bathrooms. It has air conditioning and heating. Parquet floors in good condition. Kitchen with office space equipped with appliances. Living-dining room exterior to the terrace with lots of natural light. It is a fifth floor of real height facing south. On the upper floor, a room that can function as a study or as a generous storage room. It is delivered fully equipped and furnished. Beautiful classic building from 1900 with an elevator. Call us to visit the penthouse.