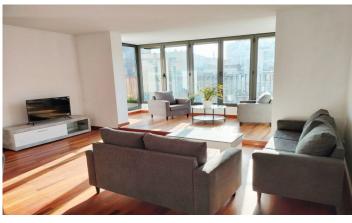

## **Eixample Dret / Barcelona**

Carolina Martí presents in exclusivity this 40 m2 penthouse with terrace for rent, located in Dreta de l'Eixample, Barcelona. It is located next to Paseo de Gracia and the Quadrat d'Or. The penthouse has a total surface area of approximately 150 m2. The interior of the property is distributed in three double bedrooms with built-in wardrobes, and two complete bathrooms. It has air conditioning and heating. Parquet floors in good condition. Kitchen with office space equipped with appliances. Living-dining room exterior to the terrace with lots of natural light. It is a fifth floor of real height facing south. On the upper floor, a room that can function as a study or as a generous storage room. It is delivered fully equipped and furnished. Beautiful classic building from 1900 with an elevator. Call us to visit the penthouse.

## PRICE UPON REQUEST

150 m<sup>2</sup>

3 Bedrooms

2 Bathrooms

A/C

Heating

Views

Storage