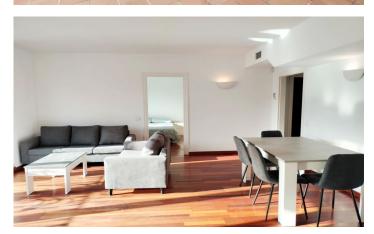

## **Eixample Dret / Barcelona**

Carolina Martí presents in exclusivity this 40 m2 penthouse with terrace for rent, located in Dreta de l'Eixample, Barcelona. It is located next to Paseo de Gracia and the Quadrat d'Or. The penthouse has a total surface area of approximately 150 m2. The interior of the property is distributed in three double bedrooms with built-in wardrobes, and two complete bathrooms. It has air conditioning and heating. Parquet floors in good condition. Kitchen with office space equipped with appliances. Living-dining room exterior to the terrace with lots of natural light. It is a fifth floor of real height facing south. On the upper floor, a room that can function as a study or as a generous storage room. It is delivered fully equipped and furnished. Beautiful classic building from 1900 with an elevator. Call us to visit the penthouse.