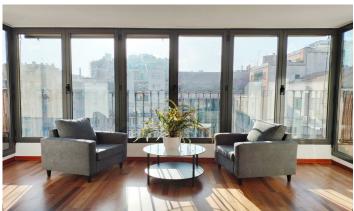

## **Eixample Dret / Barcelona**

Carolina Martí presents in exclusivity this 40 m2 penthouse with terrace for rent, located in Dreta de l'Eixample, Barcelona. It is located next to Paseo de Gracia and the Quadrat d'Or. The penthouse has a total surface area of approximately 150 m2. The interior of the property is distributed in three double bedrooms with built-in wardrobes, and two complete bathrooms. It has air conditioning and heating. Parquet floors in good condition. Kitchen with office space equipped with appliances. Living-dining room exterior to the terrace with lots of natural light. It is a fifth floor of real height facing south. On the upper floor, a room that can function as a study or as a generous storage room. It is delivered fully equipped and furnished. Beautiful classic building from 1900 with an elevator. Call us to visit the penthouse.