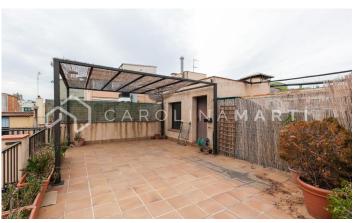

## **Eixample Dret / Barcelona**

Carolina Martí presents in exclusivity this 40 m2 penthouse with terrace for rent, located in Dreta de l'Eixample, Barcelona. It is located next to Paseo de Gracia and the Quadrat d'Or. The penthouse has a total surface area of approximately 150 m2. The interior of the property is distributed in three double bedrooms with built-in wardrobes, and two complete bathrooms. It has air conditioning and heating. Parquet floors in good condition. Kitchen with office space equipped with appliances. Living-dining room exterior to the terrace with lots of natural light. It is a fifth floor of real height facing south. On the upper floor, a room that can function as a study or as a generous storage room. It is delivered fully equipped and furnished. Beautiful classic building from 1900 with an elevator. Call us to visit the penthouse.

## PRICE UPON REQUEST

150 m<sup>2</sup>

3 Bedrooms

2 Bathrooms

A/C

Heating

Views

Storage

Lift

Furnished

Terrace

Contact us for more information or to arrange a viewing

Tel: +34 93 241 10 95 <a href="mailto:info@carolinamarti.com">info@carolinamarti.com</a> <a href="mailto:www.carolinamarti.es">www.carolinamarti.es</a>