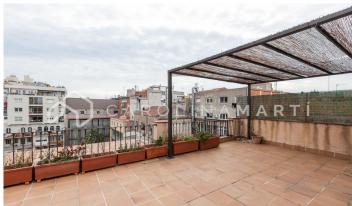

## **Eixample Dret / Barcelona**

Carolina Martí presents in exclusivity this 40 m2 penthouse with terrace for rent, located in Dreta de l'Eixample, Barcelona. It is located next to Paseo de Gracia and the Quadrat d'Or. The penthouse has a total surface area of approximately 150 m2. The interior of the property is distributed in three double bedrooms with built-in wardrobes, and two complete bathrooms. It has air conditioning and heating. Parquet floors in good condition. Kitchen with office space equipped with appliances. Living-dining room exterior to the terrace with lots of natural light. It is a fifth floor of real height facing south. On the upper floor, a room that can function as a study or as a generous storage room. It is delivered fully equipped and furnished. Beautiful classic building from 1900 with an elevator. Call us to visit the penthouse.