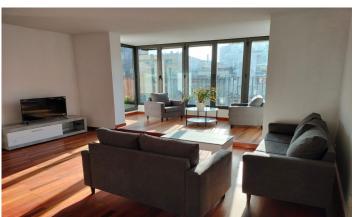

## **Eixample Dret / Barcelona**

Carolina Martí presents in exclusivity this 40 m2 penthouse with terrace for rent, located in Dreta de l'Eixample, Barcelona. It is located next to Paseo de Gracia and the Quadrat d'Or. The penthouse has a total surface area of approximately 150 m2. The interior of the property is distributed in three double bedrooms with built-in wardrobes, and two complete bathrooms. It has air conditioning and heating. Parquet floors in good condition. Kitchen with office space equipped with appliances. Living-dining room exterior to the terrace with lots of natural light. It is a fifth floor of real height facing south. On the upper floor, a room that can function as a study or as a generous storage room. It is delivered fully equipped and furnished. Beautiful classic building from 1900 with an elevator. Call us to visit the penthouse.