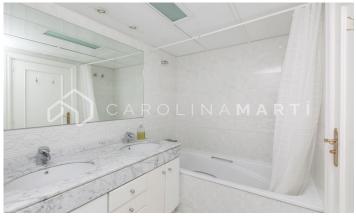

## **Eixample Dret / Barcelona**

Carolina Martí presents in exclusivity this 40 m2 penthouse with terrace for rent, located in Dreta de l'Eixample, Barcelona. It is located next to Paseo de Gracia and the Quadrat d'Or. The penthouse has a total surface area of approximately 150 m2. The interior of the property is distributed in three double bedrooms with built-in wardrobes, and two complete bathrooms. It has air conditioning and heating. Parquet floors in good condition. Kitchen with office space equipped with appliances. Living-dining room exterior to the terrace with lots of natural light. It is a fifth floor of real height facing south. On the upper floor, a room that can function as a study or as a generous storage room. It is delivered fully equipped and furnished. Beautiful classic building from 1900 with an elevator. Call us to visit the penthouse.