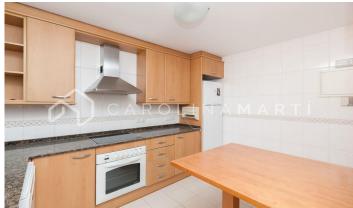

## **Eixample Dret / Barcelona**

Carolina Martí presents in exclusivity this 40 m2 penthouse with terrace for rent, located in Dreta de l'Eixample, Barcelona. It is located next to Paseo de Gracia and the Quadrat d'Or. The penthouse has a total surface area of approximately 150 m2. The interior of the property is distributed in three double bedrooms with built-in wardrobes, and two complete bathrooms. It has air conditioning and heating. Parquet floors in good condition. Kitchen with office space equipped with appliances. Living-dining room exterior to the terrace with lots of natural light. It is a fifth floor of real height facing south. On the upper floor, a room that can function as a study or as a generous storage room. It is delivered fully equipped and furnished. Beautiful classic building from 1900 with an elevator. Call us to visit the penthouse.