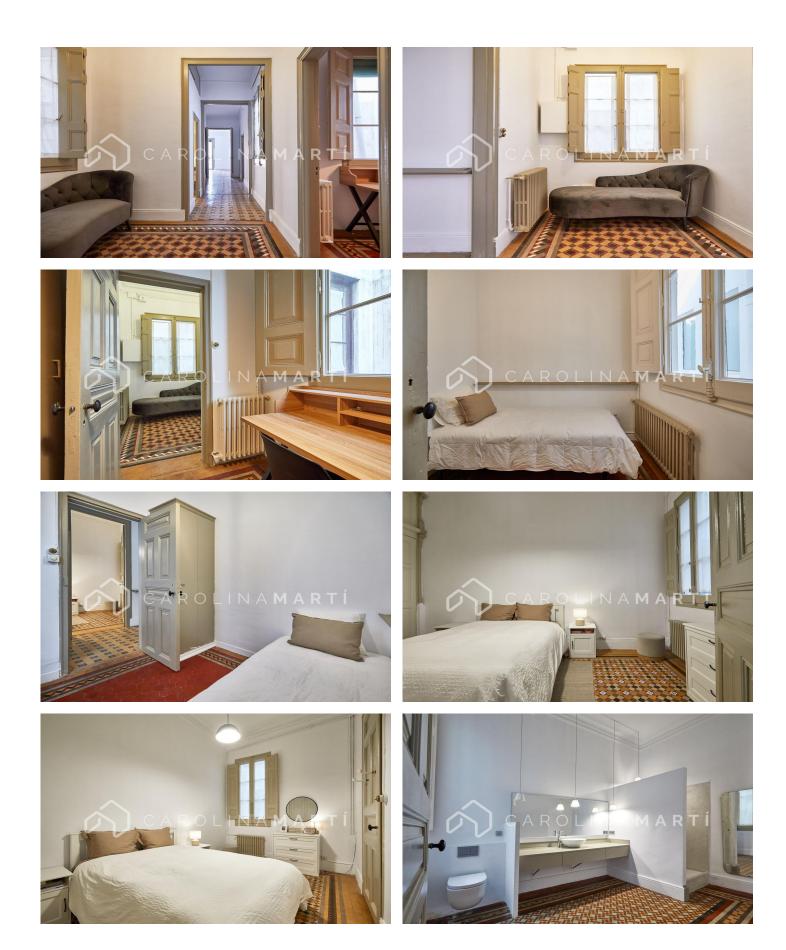

## **Eixample Dret / Barcelona**

Unique on Passeig de Gràcia! Next to La Pedrera - Casa Milà, we present EXCLUSIVELY this impressive property. It is a modernist building, with a concierge service. Entrance with high ceilings and a marble staircase, recently renovated and refurbished. The property consists of approximately 240 m2, as well as a 25 m2 terrace. It has 4 bedrooms and 4 bathrooms, two living rooms with a fireplace and 2 balconies overlooking Passeig de Gràcia. Lots of sun and natural light in all rooms. High coffered ceilings and hydraulic tile floors, original and in excellent condition. Perfect layout, completely square, with wonderful and privileged views. 2 optional parking spaces in front of the building. Don't miss this opportunity! Get in touch for more information.