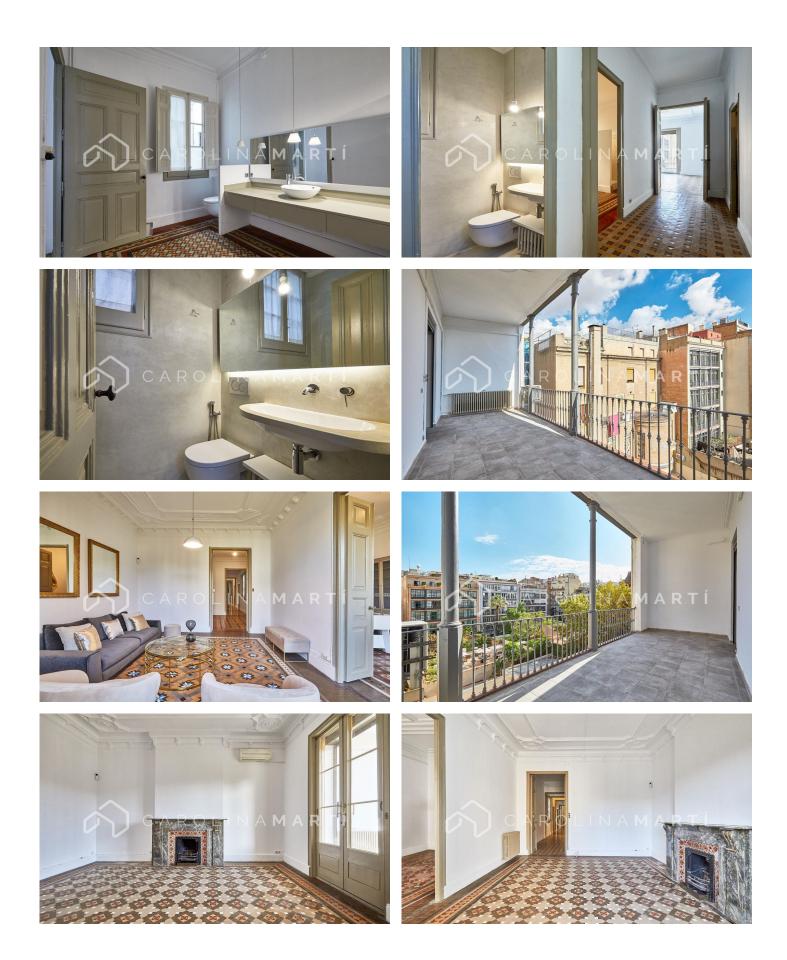

## **Eixample Dret / Barcelona**

Unique on Passeig de Gràcia! Next to La Pedrera - Casa Milà, we present EXCLUSIVELY this impressive property. It is a modernist building, with a concierge service. Entrance with high ceilings and a marble staircase, recently renovated and refurbished. The property consists of approximately 240 m2, as well as a 25 m2 terrace. It has 4 bedrooms and 4 bathrooms, two living rooms with a fireplace and 2 balconies overlooking Passeig de Gràcia. Lots of sun and natural light in all rooms. High coffered ceilings and hydraulic tile floors, original and in excellent condition. Perfect layout, completely square, with wonderful and privileged views. 2 optional parking spaces in front of the building. Don't miss this opportunity! Get in touch for more information.