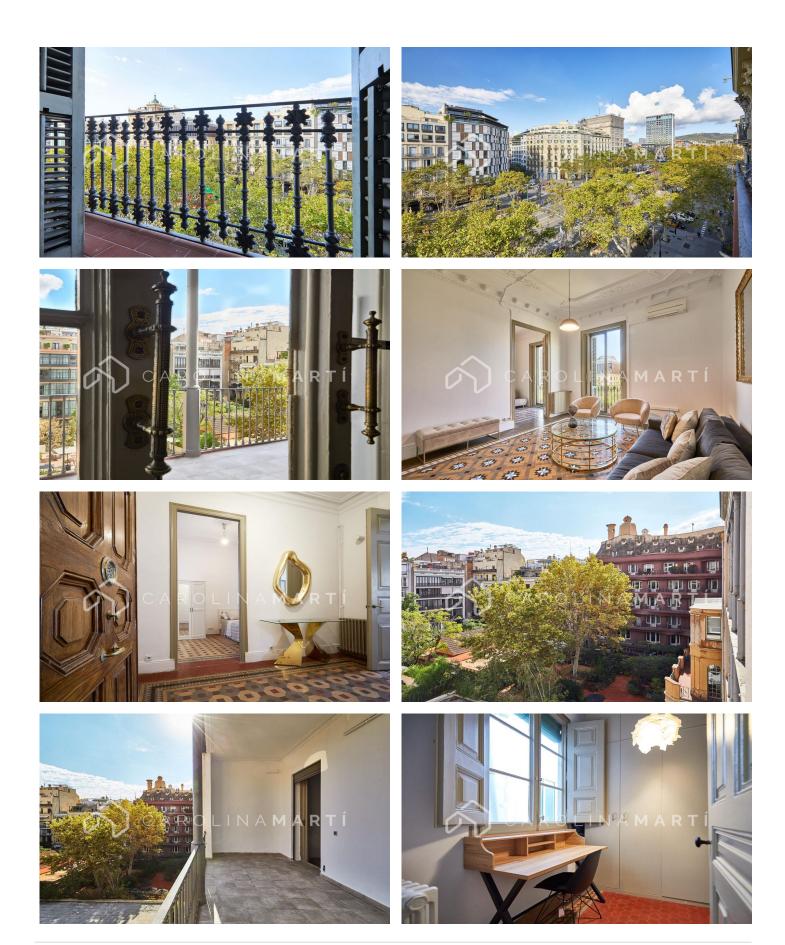

## **Eixample Dret / Barcelona**

Unique on Passeig de Gràcia! Next to La Pedrera - Casa Milà, we present EXCLUSIVELY this impressive property. It is a modernist building, with a concierge service. Entrance with high ceilings and a marble staircase, recently renovated and refurbished. The property consists of approximately 240 m2, as well as a 25 m2 terrace. It has 4 bedrooms and 4 bathrooms, two living rooms with a fireplace and 2 balconies overlooking Passeig de Gràcia. Lots of sun and natural light in all rooms. High coffered ceilings and hydraulic tile floors, original and in excellent condition. Perfect layout, completely square, with wonderful and privileged views. 2 optional parking spaces in front of the building. Don't miss this opportunity! Get in touch for more information.