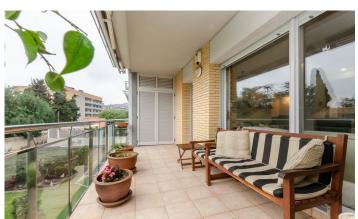

## Ciutat Diagonal / Esplugues de Llobregat

SEASONAL RENTAL Semi-new apartment of approximately 140 m2 built next to the Nestlé company building and the FINESTRELLES shopping centre, 10 minutes away on foot. Completely exterior apartment, consisting of 3 bedrooms, one of them en suite with dressing room, a full bathroom. Large kitchen with all appliances and a 15 m2 terrace with sea view. Air conditioning and heating. The apartment has a garden area with a communal pool. Very sunny. Option for a second parking space in the same building. Next to international schools. Semi-furnished. Parking and storage room included in the price.