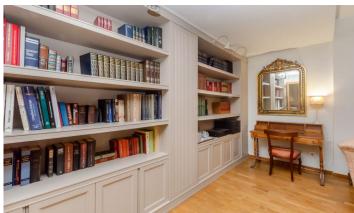

## Ciutat Diagonal / Esplugues de Llobregat

SEASONAL RENTAL Semi-new apartment of approximately 140 m2 built next to the Nestlé company building and the FINESTRELLES shopping centre, 10 minutes away on foot. Completely exterior apartment, consisting of 3 bedrooms, one of them en suite with dressing room, a full bathroom. Large kitchen with all appliances and a 15 m2 terrace with sea view. Air conditioning and heating. The apartment has a garden area with a communal pool. Very sunny. Option for a second parking space in the same building. Next to international schools. Semi-furnished. Parking and storage room included in the price.