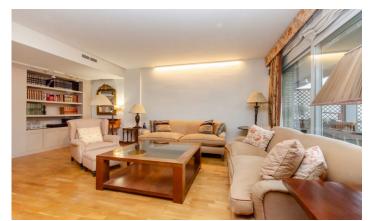

## Ciutat Diagonal / Esplugues de Llobregat

SEASONAL RENTAL Semi-new apartment of approximately 140 m2 built next to the Nestlé company building and the FINESTRELLES shopping centre, 10 minutes away on foot. Completely exterior apartment, consisting of 3 bedrooms, one of them en suite with dressing room, a full bathroom. Large kitchen with all appliances and a 15 m2 terrace with sea view. Air conditioning and heating. The apartment has a garden area with a communal pool. Very sunny. Option for a second parking space in the same building. Next to international schools. Semi-furnished. Parking and storage room included in the price.