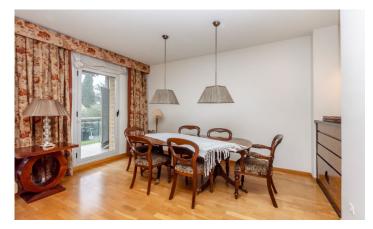

## Ciutat Diagonal / Esplugues de Llobregat

SEASONAL RENTAL Semi-new apartment of approximately 140 m2 built next to the Nestlé company building and the FINESTRELLES shopping centre, 10 minutes away on foot. Completely exterior apartment, consisting of 3 bedrooms, one of them en suite with dressing room, a full bathroom. Large kitchen with all appliances and a 15 m2 terrace with sea view. Air conditioning and heating. The apartment has a garden area with a communal pool. Very sunny. Option for a second parking space in the same building. Next to international schools. Semi-furnished. Parking and storage room included in the price.