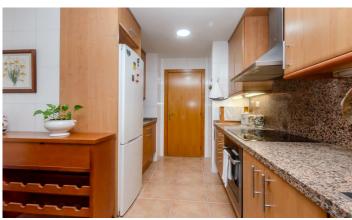

## Ciutat Diagonal / Esplugues de Llobregat

SEASONAL RENTAL Semi-new apartment of approximately 140 m2 built next to the Nestlé company building and the FINESTRELLES shopping centre, 10 minutes away on foot. Completely exterior apartment, consisting of 3 bedrooms, one of them en suite with dressing room, a full bathroom. Large kitchen with all appliances and a 15 m2 terrace with sea view. Air conditioning and heating. The apartment has a garden area with a communal pool. Very sunny. Option for a second parking space in the same building. Next to international schools. Semi-furnished. Parking and storage room included in the price.