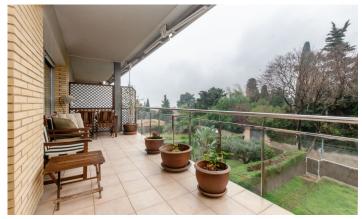

## Ciutat Diagonal / Esplugues de Llobregat

SEASONAL RENTAL Semi-new apartment of approximately 140 m2 built next to the Nestlé company building and the FINESTRELLES shopping centre, 10 minutes away on foot. Completely exterior apartment, consisting of 3 bedrooms, one of them en suite with dressing room, a full bathroom. Large kitchen with all appliances and a 15 m2 terrace with sea view. Air conditioning and heating. The apartment has a garden area with a communal pool. Very sunny. Option for a second parking space in the same building. Next to international schools. Semi-furnished. Parking and storage room included in the price.