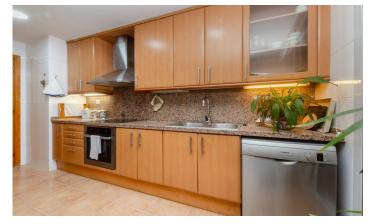

## Ciutat Diagonal / Esplugues de Llobregat

SEASONAL RENTAL Semi-new apartment of approximately 140 m2 built next to the Nestlé company building and the FINESTRELLES shopping centre, 10 minutes away on foot. Completely exterior apartment, consisting of 3 bedrooms, one of them en suite with dressing room, a full bathroom. Large kitchen with all appliances and a 15 m2 terrace with sea view. Air conditioning and heating. The apartment has a garden area with a communal pool. Very sunny. Option for a second parking space in the same building. Next to international schools. Semi-furnished. Parking and storage room included in the price.