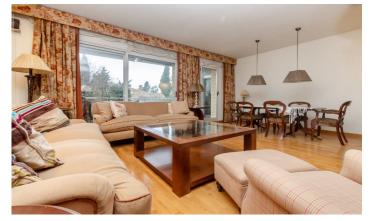

## Ciutat Diagonal / Esplugues de Llobregat

SEASONAL RENTAL Semi-new apartment of approximately 140 m2 built next to the Nestlé company building and the FINESTRELLES shopping centre, 10 minutes away on foot. Completely exterior apartment, consisting of 3 bedrooms, one of them en suite with dressing room, a full bathroom. Large kitchen with all appliances and a 15 m2 terrace with sea view. Air conditioning and heating. The apartment has a garden area with a communal pool. Very sunny. Option for a second parking space in the same building. Next to international schools. Semi-furnished. Parking and storage room included in the price.