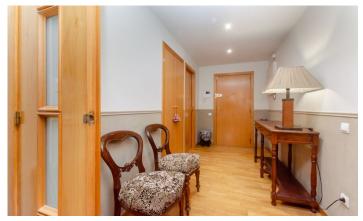

## Ciutat Diagonal / Esplugues de Llobregat

SEASONAL RENTAL Semi-new apartment of approximately 140 m2 built next to the Nestlé company building and the FINESTRELLES shopping centre, 10 minutes away on foot. Completely exterior apartment, consisting of 3 bedrooms, one of them en suite with dressing room, a full bathroom. Large kitchen with all appliances and a 15 m2 terrace with sea view. Air conditioning and heating. The apartment has a garden area with a communal pool. Very sunny. Option for a second parking space in the same building. Next to international schools. Semi-furnished. Parking and storage room included in the price.