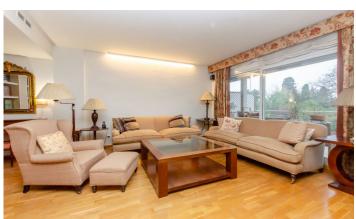

## Ciutat Diagonal / Esplugues de Llobregat

SEASONAL RENTAL Semi-new apartment of approximately 140 m2 built next to the Nestlé company building and the FINESTRELLES shopping centre, 10 minutes away on foot. Completely exterior apartment, consisting of 3 bedrooms, one of them en suite with dressing room, a full bathroom. Large kitchen with all appliances and a 15 m2 terrace with sea view. Air conditioning and heating. The apartment has a garden area with a communal pool. Very sunny. Option for a second parking space in the same building. Next to international schools. Semi-furnished. Parking and storage room included in the price.