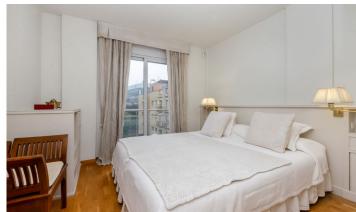

## Ciutat Diagonal / Esplugues de Llobregat

SEASONAL RENTAL Semi-new apartment of approximately 140 m2 built next to the Nestlé company building and the FINESTRELLES shopping centre, 10 minutes away on foot. Completely exterior apartment, consisting of 3 bedrooms, one of them en suite with dressing room, a full bathroom. Large kitchen with all appliances and a 15 m2 terrace with sea view. Air conditioning and heating. The apartment has a garden area with a communal pool. Very sunny. Option for a second parking space in the same building. Next to international schools. Semi-furnished. Parking and storage room included in the price.