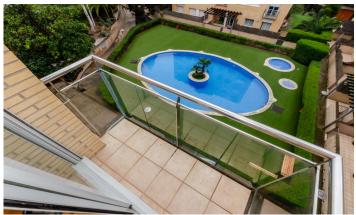

## Ciutat Diagonal / Esplugues de Llobregat

SEASONAL RENTAL Semi-new apartment of approximately 140 m2 built next to the Nestlé company building and the FINESTRELLES shopping centre, 10 minutes away on foot. Completely exterior apartment, consisting of 3 bedrooms, one of them en suite with dressing room, a full bathroom. Large kitchen with all appliances and a 15 m2 terrace with sea view. Air conditioning and heating. The apartment has a garden area with a communal pool. Very sunny. Option for a second parking space in the same building. Next to international schools. Semi-furnished. Parking and storage room included in the price.