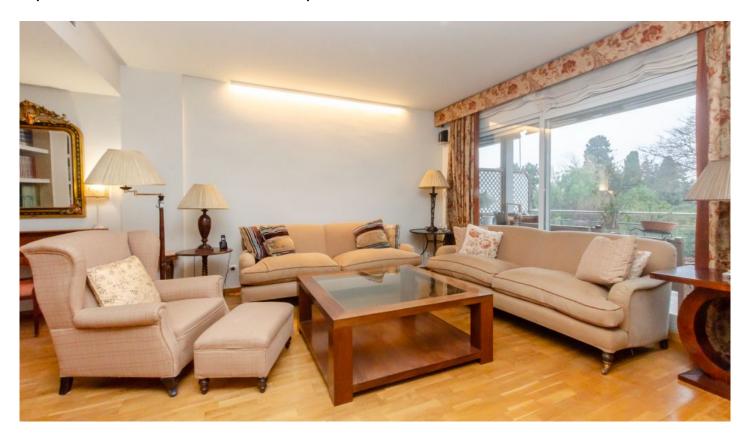

## Ciutat Diagonal / Esplugues de Llobregat

SEASONAL RENTAL Semi-new apartment of approximately 140 m2 built next to the Nestlé company building and the FINESTRELLES shopping centre, 10 minutes away on foot. Completely exterior apartment, consisting of 3 bedrooms, one of them en suite with dressing room, a full bathroom. Large kitchen with all appliances and a 15 m2 terrace with sea view. Air conditioning and heating. The apartment has a garden area with a communal pool. Very sunny. Option for a second parking space in the same building. Next to international schools. Semi-furnished. Parking and storage room included in the price.