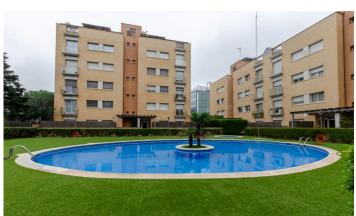

## Ciutat Diagonal / Esplugues de Llobregat

SEASONAL RENTAL Semi-new apartment of approximately 140 m2 built next to the Nestlé company building and the FINESTRELLES shopping centre, 10 minutes away on foot. Completely exterior apartment, consisting of 3 bedrooms, one of them en suite with dressing room, a full bathroom. Large kitchen with all appliances and a 15 m2 terrace with sea view. Air conditioning and heating. The apartment has a garden area with a communal pool. Very sunny. Option for a second parking space in the same building. Next to international schools. Semi-furnished. Parking and storage room included in the price.