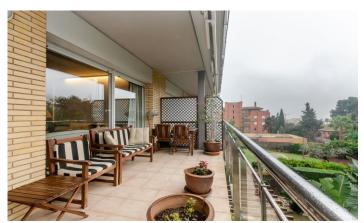

## Ciutat Diagonal / Esplugues de Llobregat

SEASONAL RENTAL Semi-new apartment of approximately 140 m2 built next to the Nestlé company building and the FINESTRELLES shopping centre, 10 minutes away on foot. Completely exterior apartment, consisting of 3 bedrooms, one of them en suite with dressing room, a full bathroom. Large kitchen with all appliances and a 15 m2 terrace with sea view. Air conditioning and heating. The apartment has a garden area with a communal pool. Very sunny. Option for a second parking space in the same building. Next to international schools. Semi-furnished. Parking and storage room included in the price.