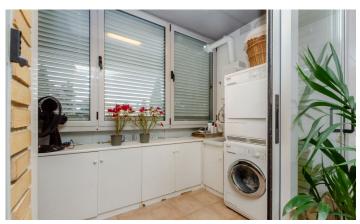

## Ciutat Diagonal / Esplugues de Llobregat

SEASONAL RENTAL Semi-new apartment of approximately 140 m2 built next to the Nestlé company building and the FINESTRELLES shopping centre, 10 minutes away on foot. Completely exterior apartment, consisting of 3 bedrooms, one of them en suite with dressing room, a full bathroom. Large kitchen with all appliances and a 15 m2 terrace with sea view. Air conditioning and heating. The apartment has a garden area with a communal pool. Very sunny. Option for a second parking space in the same building. Next to international schools. Semi-furnished. Parking and storage room included in the price.