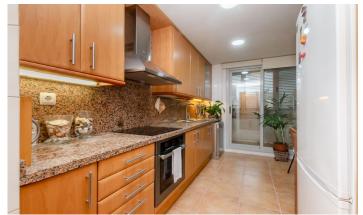

## Ciutat Diagonal / Esplugues de Llobregat

SEASONAL RENTAL Semi-new apartment of approximately 140 m2 built next to the Nestlé company building and the FINESTRELLES shopping centre, 10 minutes away on foot. Completely exterior apartment, consisting of 3 bedrooms, one of them en suite with dressing room, a full bathroom. Large kitchen with all appliances and a 15 m2 terrace with sea view. Air conditioning and heating. The apartment has a garden area with a communal pool. Very sunny. Option for a second parking space in the same building. Next to international schools. Semi-furnished. Parking and storage room included in the price.