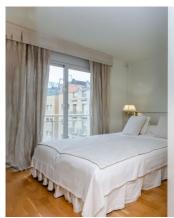

## Ciutat Diagonal / Esplugues de Llobregat

SEASONAL RENTAL Semi-new apartment of approximately 140 m2 built next to the Nestlé company building and the FINESTRELLES shopping centre, 10 minutes away on foot. Completely exterior apartment, consisting of 3 bedrooms, one of them en suite with dressing room, a full bathroom. Large kitchen with all appliances and a 15 m2 terrace with sea view. Air conditioning and heating. The apartment has a garden area with a communal pool. Very sunny. Option for a second parking space in the same building. Next to international schools. Semi-furnished. Parking and storage room included in the price.