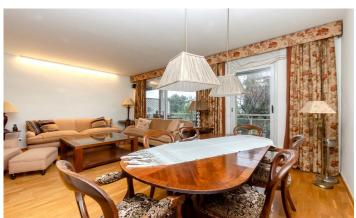

## Ciutat Diagonal / Esplugues de Llobregat

SEASONAL RENTAL Semi-new apartment of approximately 140 m2 built next to the Nestlé company building and the FINESTRELLES shopping centre, 10 minutes away on foot. Completely exterior apartment, consisting of 3 bedrooms, one of them en suite with dressing room, a full bathroom. Large kitchen with all appliances and a 15 m2 terrace with sea view. Air conditioning and heating. The apartment has a garden area with a communal pool. Very sunny. Option for a second parking space in the same building. Next to international schools. Semi-furnished. Parking and storage room included in the price.

## PRICE UPON REQUEST

120 m<sup>2</sup>

A/C

Heating

Backyard

Storage

Lift

Furnished