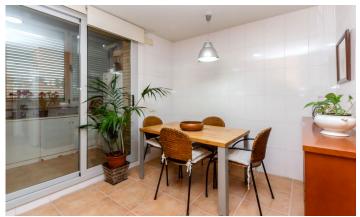

## Ciutat Diagonal / Esplugues de Llobregat

SEASONAL RENTAL Semi-new apartment of approximately 140 m2 built next to the Nestlé company building and the FINESTRELLES shopping centre, 10 minutes away on foot. Completely exterior apartment, consisting of 3 bedrooms, one of them en suite with dressing room, a full bathroom. Large kitchen with all appliances and a 15 m2 terrace with sea view. Air conditioning and heating. The apartment has a garden area with a communal pool. Very sunny. Option for a second parking space in the same building. Next to international schools. Semi-furnished. Parking and storage room included in the price.