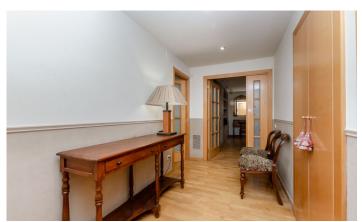

## Ciutat Diagonal / Esplugues de Llobregat

SEASONAL RENTAL Semi-new apartment of approximately 140 m2 built next to the Nestlé company building and the FINESTRELLES shopping centre, 10 minutes away on foot. Completely exterior apartment, consisting of 3 bedrooms, one of them en suite with dressing room, a full bathroom. Large kitchen with all appliances and a 15 m2 terrace with sea view. Air conditioning and heating. The apartment has a garden area with a communal pool. Very sunny. Option for a second parking space in the same building. Next to international schools. Semi-furnished. Parking and storage room included in the price.