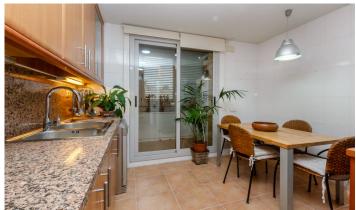

## Ciutat Diagonal / Esplugues de Llobregat

SEASONAL RENTAL Semi-new apartment of approximately 140 m2 built next to the Nestlé company building and the FINESTRELLES shopping centre, 10 minutes away on foot. Completely exterior apartment, consisting of 3 bedrooms, one of them en suite with dressing room, a full bathroom. Large kitchen with all appliances and a 15 m2 terrace with sea view. Air conditioning and heating. The apartment has a garden area with a communal pool. Very sunny. Option for a second parking space in the same building. Next to international schools. Semi-furnished. Parking and storage room included in the price.