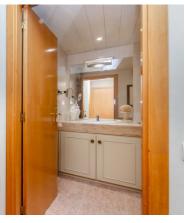

## Ciutat Diagonal / Esplugues de Llobregat

SEASONAL RENTAL Semi-new apartment of approximately 140 m2 built next to the Nestlé company building and the FINESTRELLES shopping centre, 10 minutes away on foot. Completely exterior apartment, consisting of 3 bedrooms, one of them en suite with dressing room, a full bathroom. Large kitchen with all appliances and a 15 m2 terrace with sea view. Air conditioning and heating. The apartment has a garden area with a communal pool. Very sunny. Option for a second parking space in the same building. Next to international schools. Semi-furnished. Parking and storage room included in the price.