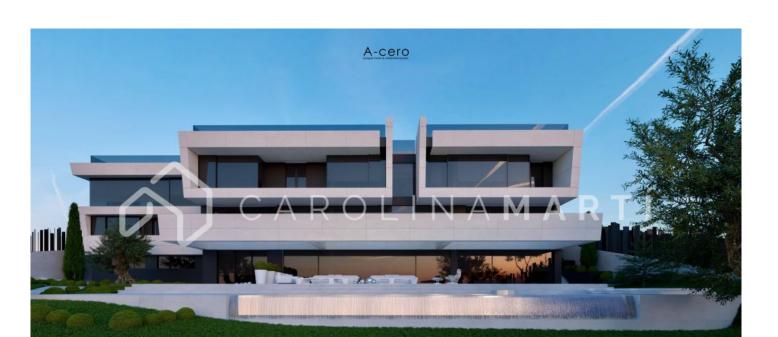

## Ciutat Diagonal / Esplugues de Llobregat

Carolina Martí exclusively presents: "Villa Bellevue" - The Pinnacle of Elegance and Luxury in Barcelona. We are pleased to introduce Villa Bellevue, a a one-of-a-kind architectural masterpiece located in Ciudad Diagonal-Esplugues, designed by the renowned Madrid-based architectural firm A-CERO. This brand-new development redefines the concept of luxury in Barcelona, offering 360° panoramic views that capture the grandeur of the surroundings, from the city of Barcelona to the Mediterranean Sea. Built with meticulous attention to every lavish detail, this residence sets a new standard for opulent living. With 1,715 m<sup>2</sup> of built space, Villa Bellevue ranks among the three largest homes in all Barcelona, standing on a 1,830 m<sup>2</sup> plot. A true emblem of exclusivity, Villa Bellevue combines a prime location with the highest-quality finishes and a design that seamlessly merges modernity, nature, and comfort in every corner. Upon crossing the impressive 5-meter entrance door, you are immersed in a world of elegance and sophistication. The majestic, triple-height living room, bathed in natural light thanks to its floor-to-ceiling windows, offers unparalleled views of Barcelona's skyline and the sea. Every detail of this property has been meticul...