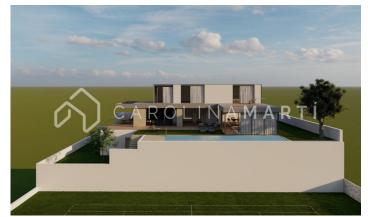

## Ciutat Diagonal / Esplugues de Llobregat

Carolina Martí exclusively presents this extraordinary prime new construction project in the upper part of Ciudad Diagonal, with the best 360° panoramic views over Barcelona and the sea. This project offers the buyer the possibility of 100% personalising the house of their dreams. Located in one of the most prestigious areas of the city, surrounded by the best international schools, with 24/7 private security and just 15 minutes from the airport and 10 minutes from the centre of Barcelona, ??this environment offers an absolutely familiar and serene atmosphere, ideal for those families who value these characteristics. The flat plot of 1,345 m² offers three options: a single and spacious house of 1,000 m², with a tennis court or any annex desired (guest house, SPA complex with indoor pool, gym, home cinema...); or, two independent homes of 880 m² and 539 m², respectively. From a renowned developer, this project stands out for its high-end finishes and an exceptional location. For more information, please contact us.