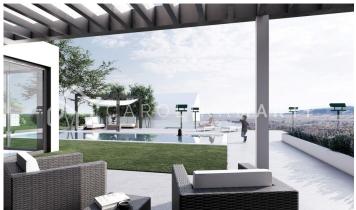

## Ciutat Diagonal / Esplugues de Llobregat

Carolina Martí exclusively presents this extraordinary prime new construction project in the upper part of Ciudad Diagonal, with the best 360° panoramic views over Barcelona and the sea. This project offers the buyer the possibility of 100% personalising the house of their dreams. Located in one of the most prestigious areas of the city, surrounded by the best international schools, with 24/7 private security and just 15 minutes from the airport and 10 minutes from the centre of Barcelona, ??this environment offers an absolutely familiar and serene atmosphere, ideal for those families who value these characteristics. The flat plot of 1,345 m² offers three options: a single and spacious house of 1,000 m², with a tennis court or any annex desired (guest house, SPA complex with indoor pool, gym, home cinema...); or, two independent homes of 880 m² and 539 m², respectively. From a renowned developer, this project stands out for its high-end finishes and an exceptional location. For more information, please contact us.

## €6,500,000

1.020 m<sup>2</sup>

10 Bedrooms

12 Bathrooms

Pool

A/C

Heating

Views

Sea views

Mountain views

Backyard

Storage

Phone

Fireplace

Security

Gym