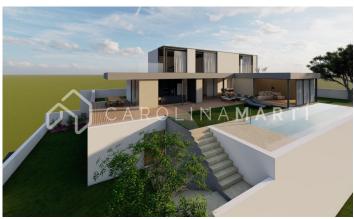

## Ciutat Diagonal / Esplugues de Llobregat

Carolina Martí exclusively presents this extraordinary prime new construction project in the upper part of Ciudad Diagonal, with the best 360° panoramic views over Barcelona and the sea. This project offers the buyer the possibility of 100% personalising the house of their dreams. Located in one of the most prestigious areas of the city, surrounded by the best international schools, with 24/7 private security and just 15 minutes from the airport and 10 minutes from the centre of Barcelona, ??this environment offers an absolutely familiar and serene atmosphere, ideal for those families who value these characteristics. The flat plot of 1,345 m² offers three options: a single and spacious house of 1,000 m², with a tennis court or any annex desired (guest house, SPA complex with indoor pool, gym, home cinema...); or, two independent homes of 880 m² and 539 m², respectively. From a renowned developer, this project stands out for its high-end finishes and an exceptional location. For more information, please contact us.