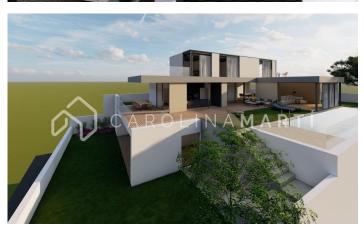

## Ciutat Diagonal / Esplugues de Llobregat

Carolina Martí exclusively presents this extraordinary prime new construction project in the upper part of Ciudad Diagonal, with the best 360° panoramic views over Barcelona and the sea. This project offers the buyer the possibility of 100% personalising the house of their dreams. Located in one of the most prestigious areas of the city, surrounded by the best international schools, with 24/7 private security and just 15 minutes from the airport and 10 minutes from the centre of Barcelona, ??this environment offers an absolutely familiar and serene atmosphere, ideal for those families who value these characteristics. The flat plot of 1,345 m² offers three options: a single and spacious house of 1,000 m², with a tennis court or any annex desired (guest house, SPA complex with indoor pool, gym, home cinema...); or, two independent homes of 880 m² and 539 m², respectively. From a renowned developer, this project stands out for its high-end finishes and an exceptional location. For more information, please contact us.

## €6,500,000

1.020 m<sup>2</sup>

10 Bedrooms

12 Bathrooms

Pool

A/C

Heating

Views