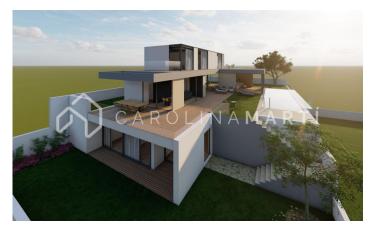

## Ciutat Diagonal / Esplugues de Llobregat

Carolina Martí exclusively presents this extraordinary prime new construction project in the upper part of Ciudad Diagonal, with the best 360° panoramic views over Barcelona and the sea. This project offers the buyer the possibility of 100% personalising the house of their dreams. Located in one of the most prestigious areas of the city, surrounded by the best international schools, with 24/7 private security and just 15 minutes from the airport and 10 minutes from the centre of Barcelona, ??this environment offers an absolutely familiar and serene atmosphere, ideal for those families who value these characteristics. The flat plot of 1,345 m² offers three options: a single and spacious house of 1,000 m², with a tennis court or any annex desired (guest house, SPA complex with indoor pool, gym, home cinema...); or, two independent homes of 880 m² and 539 m², respectively. From a renowned developer, this project stands out for its high-end finishes and an exceptional location. For more information, please contact us.