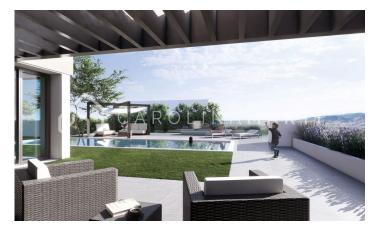

## Ciutat Diagonal / Esplugues de Llobregat

Carolina Martí exclusively presents this extraordinary prime new construction project in the upper part of Ciudad Diagonal, with the best 360° panoramic views over Barcelona and the sea. This project offers the buyer the possibility of 100% personalising the house of their dreams. Located in one of the most prestigious areas of the city, surrounded by the best international schools, with 24/7 private security and just 15 minutes from the airport and 10 minutes from the centre of Barcelona, ??this environment offers an absolutely familiar and serene atmosphere, ideal for those families who value these characteristics. The flat plot of 1,345 m² offers three options: a single and spacious house of 1,000 m², with a tennis court or any annex desired (guest house, SPA complex with indoor pool, gym, home cinema...); or, two independent homes of 880 m² and 539 m², respectively. From a renowned developer, this project stands out for its high-end finishes and an exceptional location. For more information, please contact us.