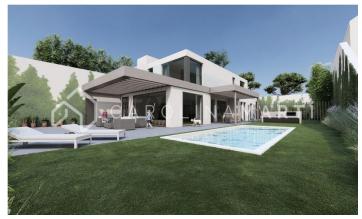

## Ciutat Diagonal / Esplugues de Llobregat

Carolina Martí exclusively presents this extraordinary prime new construction project in the upper part of Ciudad Diagonal, with the best 360° panoramic views over Barcelona and the sea. This project offers the buyer the possibility of 100% personalising the house of their dreams. Located in one of the most prestigious areas of the city, surrounded by the best international schools, with 24/7 private security and just 15 minutes from the airport and 10 minutes from the centre of Barcelona, ??this environment offers an absolutely familiar and serene atmosphere, ideal for those families who value these characteristics. The flat plot of 1,345 m² offers three options: a single and spacious house of 1,000 m², with a tennis court or any annex desired (guest house, SPA complex with indoor pool, gym, home cinema...); or, two independent homes of 880 m² and 539 m², respectively. From a renowned developer, this project stands out for its high-end finishes and an exceptional location. For more information, please contact us.

## €6,500,000

1.020 m<sup>2</sup>

10 Bedrooms

12 Bathrooms

Pool

A/C

Heating

Views