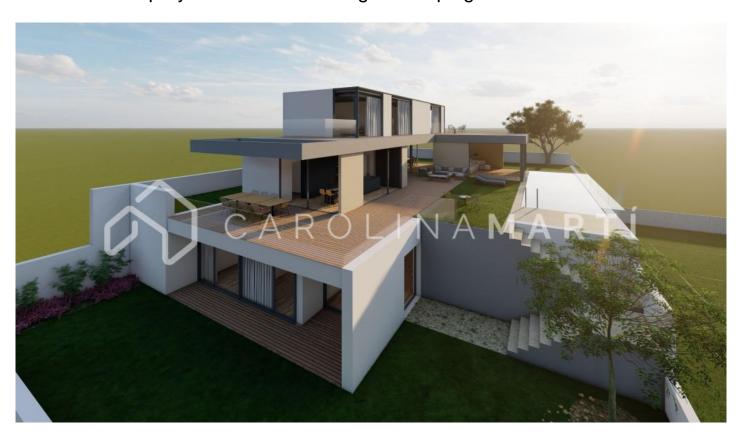

## Ciutat Diagonal / Esplugues de Llobregat

Carolina Martí exclusively presents this extraordinary prime new construction project in the upper part of Ciudad Diagonal, with the best 360° panoramic views over Barcelona and the sea. This project offers the buyer the possibility of 100% personalising the house of their dreams. Located in one of the most prestigious areas of the city, surrounded by the best international schools, with 24/7 private security and just 15 minutes from the airport and 10 minutes from the centre of Barcelona, ??this environment offers an absolutely familiar and serene atmosphere, ideal for those families who value these characteristics. The flat plot of 1,345 m² offers three options: a single and spacious house of 1,000 m², with a tennis court or any annex desired (guest house, SPA complex with indoor pool, gym, home cinema...); or, two independent homes of 880 m² and 539 m², respectively. From a renowned developer, this project stands out for its high-end finishes and an exceptional location. For more information, please contact us.