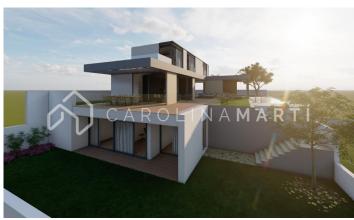

## Ciutat Diagonal / Esplugues de Llobregat

Carolina Martí exclusively presents this extraordinary prime new construction project in the upper part of Ciudad Diagonal, with the best 360° panoramic views over Barcelona and the sea. This project offers the buyer the possibility of 100% personalising the house of their dreams. Located in one of the most prestigious areas of the city, surrounded by the best international schools, with 24/7 private security and just 15 minutes from the airport and 10 minutes from the centre of Barcelona, ??this environment offers an absolutely familiar and serene atmosphere, ideal for those families who value these characteristics. The flat plot of 1,345 m² offers three options: a single and spacious house of 1,000 m², with a tennis court or any annex desired (guest house, SPA complex with indoor pool, gym, home cinema...); or, two independent homes of 880 m² and 539 m², respectively. From a renowned developer, this project stands out for its high-end finishes and an exceptional location. For more information, please contact us.

## €6,500,000

1.020 m<sup>2</sup>

10 Bedrooms

12 Bathrooms

Pool

A/C

Heating

Views