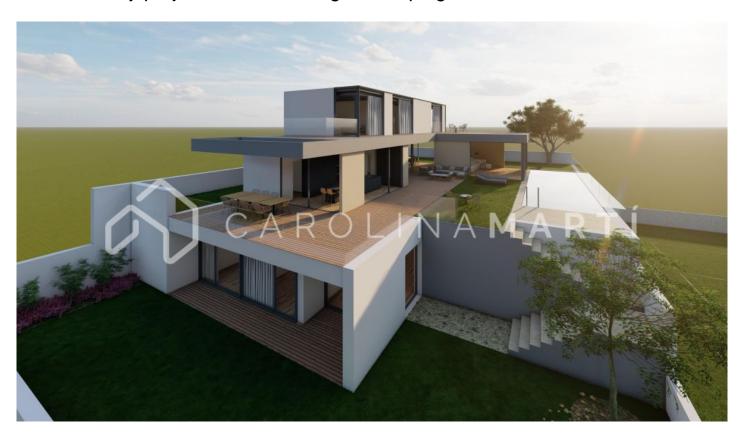

## Ciutat Diagonal / Esplugues de Llobregat

Carolina Martí exclusively presents this extraordinary prime new construction project in the upper part of Ciudad Diagonal, with the best 360° panoramic views over Barcelona and the sea. This project offers the buyer the possibility of 100% personalising the house of their dreams. Located in one of the most prestigious areas of the city, surrounded by the best international schools, with 24/7 private security and just 15 minutes from the airport and 10 minutes from the centre of Barcelona, ??this environment offers an absolutely familiar and serene atmosphere, ideal for those families who value these characteristics. The flat plot of 1,345 m² offers three options: a single and spacious house of 1,000 m², with a tennis court or any annex desired (guest house, SPA complex with indoor pool, gym, home cinema...); or, two independent homes of 880 m² and 539 m², respectively. From a renowned developer, this project stands out for its high-end finishes and an exceptional location. For more information, please contact us.