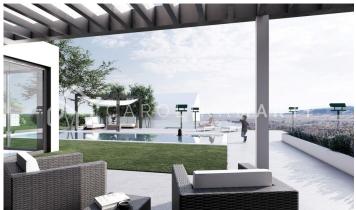

## Ciutat Diagonal / Esplugues de Llobregat

Carolina Martí exclusively presents this extraordinary prime new construction project in the upper part of Ciudad Diagonal, with the best 360° panoramic views over Barcelona and the sea. This project offers the buyer the possibility of 100% personalising the house of their dreams. Located in one of the most prestigious areas of the city, surrounded by the best international schools, with 24/7 private security and just 15 minutes from the airport and 10 minutes from the centre of Barcelona, ??this environment offers an absolutely familiar and serene atmosphere, ideal for those families who value these characteristics. The flat plot of 1,345 m² offers three options: a single and spacious house of 1,000 m², with a tennis court or any annex desired (guest house, SPA complex with indoor pool, gym, home cinema...); or, two independent homes of 880 m² and 539 m², respectively. From a renowned developer, this project stands out for its high-end finishes and an exceptional location. For more information, please contact us.

## €6,500,000

1.020 m<sup>2</sup>

10 Bedrooms

12 Bathrooms

Pool

A/C

Heating

Views