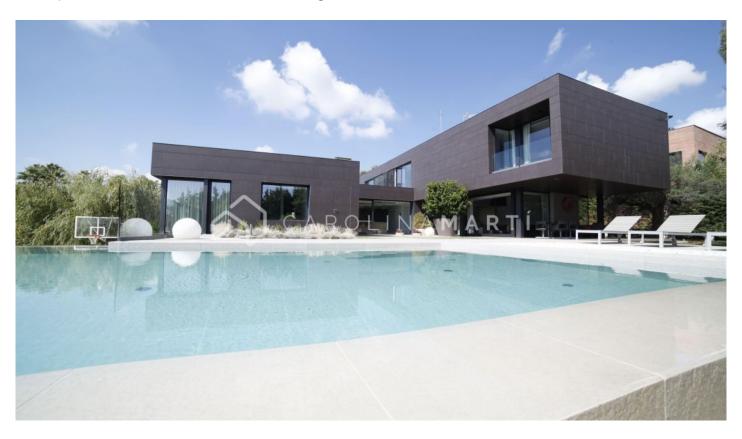

## Ciutat Diagonal / Esplugues de Llobregat

SEASONAL RENTAL Carolina Martí is pleased to present this exceptional 1700 m<sup>2</sup> property, with top-notch materials and amenities, positioning it as the largest and most contemporary residence in Ciudad Diagonal-Esplugues. Located in the prestigious residential enclave of Ciudad Diagonal, between renowned international schools such as the American School and Highlands School, this residence enjoys a privileged location, just 10 minutes from Barcelona city centre and 15 minutes from the airport. This horizontally designed residence, equipped with solar panels, is cleverly organised over three floors, ensuring maximum comfort for a large family. The property consists of 8 bedrooms and is managed by a state-of-the-art home automation system. The ground floor, which features a fully equipped Bulthaup kitchen by Gaggenau, seamlessly connects to a spacious living room and ample outdoor space showcasing a heated infinity pool and multiple chill-out areas. Additionally, it includes a master suite with a walk-in closet and jacuzzi, along with three additional suites, each with a bathroom and private closets. The upper floor houses another living room, a soundproofed office, and a master guest suite with a bathroom and private terrace. The 10-car garage, which al...

## €38,000

1,700 m<sup>2</sup>

8 Bedrooms

9 Bathrooms

A/C

Heating

Views

Sea views