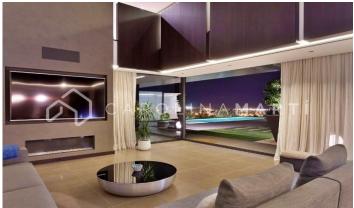

## Ciutat Diagonal / Esplugues de Llobregat

Carolina Martí is pleased to introduce this exceptional 1700 m<sup>2</sup> property, featuring top-tier materials and amenities, positioning it as the largest and most contemporary residence in Ciudad Diagonal-Esplugues. Situated in the esteemed residential enclave of Ciudad Diagonal, amidst renowned international schools such as the American School and Highlands School, this residence boasts a prime location just 10 minutes from Barcelona's city center and 15 minutes from the airport. This horizontally designed residence, equipped with solar panels, is intelligently organized across three floors, ensuring utmost comfort for a large family. Comprising 8 rooms, the property is managed by a cutting-edge home automation system. The ground floor, featuring a fully equipped Bulthaup kitchen by Gaggenau, seamlessly connects to a spacious living area and an expansive outdoor space showcasing an infinity heated pool and multiple chill-out zones. Additionally, it includes a master suite with a walk-in closet and jacuzzi, along with three additional suites, each with private bathrooms and closets. The upper floor accommodates another living area, a soundproof office, and a guest master suite with a bathroom and private terrace. The 10-car garage, doubling as a discotheque w...