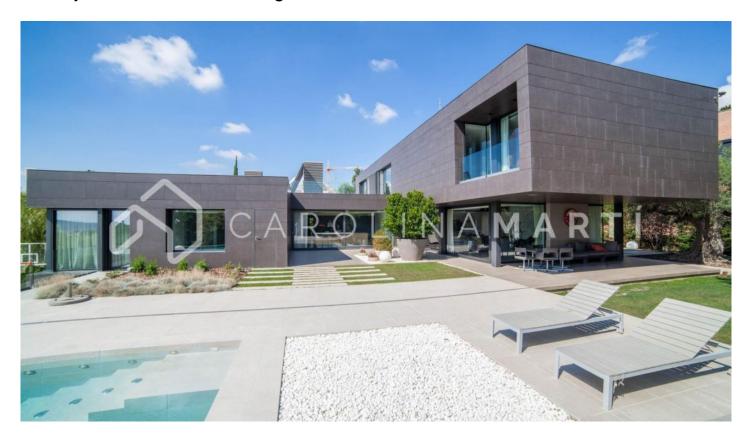

## Ciutat Diagonal / Esplugues de Llobregat

Carolina Martí is pleased to introduce this exceptional 1700 m<sup>2</sup> property, featuring top-tier materials and amenities, positioning it as the largest and most contemporary residence in Ciudad Diagonal-Esplugues. Situated in the esteemed residential enclave of Ciudad Diagonal, amidst renowned international schools such as the American School and Highlands School, this residence boasts a prime location just 10 minutes from Barcelona's city center and 15 minutes from the airport. This horizontally designed residence, equipped with solar panels, is intelligently organized across three floors, ensuring utmost comfort for a large family. Comprising 8 rooms, the property is managed by a cutting-edge home automation system. The ground floor, featuring a fully equipped Bulthaup kitchen by Gaggenau, seamlessly connects to a spacious living area and an expansive outdoor space showcasing an infinity heated pool and multiple chill-out zones. Additionally, it includes a master suite with a walk-in closet and jacuzzi, along with three additional suites, each with private bathrooms and closets. The upper floor accommodates another living area, a soundproof office, and a guest master suite with a bathroom and private terrace. The 10-car garage, doubling as a discotheque w...