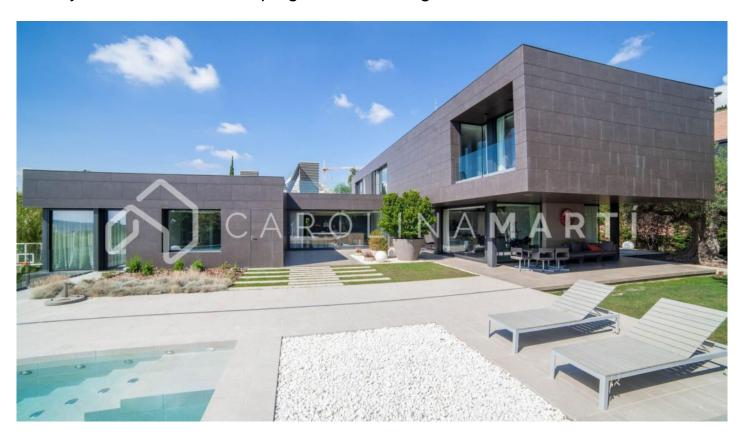

## Ciutat Diagonal / Esplugues de Llobregat

Carolina Martí is pleased to introduce this exceptional 1700 m<sup>2</sup> property, featuring top-tier materials and amenities, positioning it as the largest and most contemporary residence in Ciudad Diagonal-Esplugues. Situated in the esteemed residential enclave of Ciudad Diagonal, amidst renowned international schools such as the American School and Highlands School, this residence boasts a prime location just 10 minutes from Barcelona's city center and 15 minutes from the airport. This horizontally designed residence, equipped with solar panels, is intelligently organized across three floors, ensuring utmost comfort for a large family. Comprising 8 rooms, the property is managed by a cutting-edge home automation system. The ground floor, featuring a fully equipped Bulthaup kitchen by Gaggenau, seamlessly connects to a spacious living area and an expansive outdoor space showcasing an infinity heated pool and multiple chill-out zones. Additionally, it includes a master suite with a walk-in closet and jacuzzi, along with three additional suites, each with private bathrooms and closets. The upper floor accommodates another living area, a soundproof office, and a guest master suite with a bathroom and private terrace. The 10-car garage, doubling as a discotheque w...

## €14,900,000

1,700 m<sup>2</sup>

8 Bedrooms

9 Bathrooms

Pool

A/C

Heating

Views