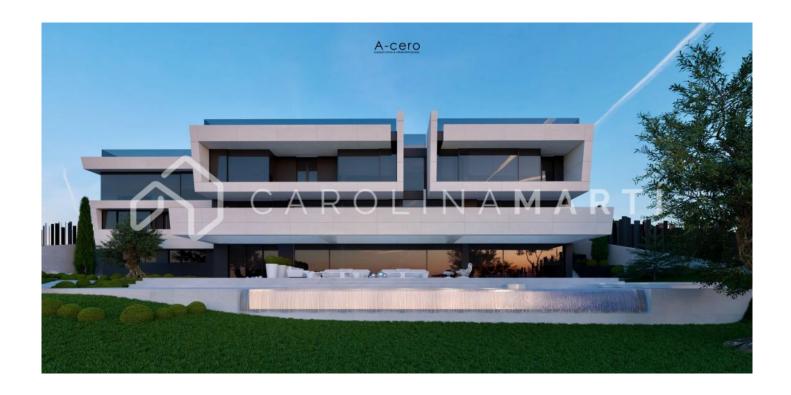

## Ciutat Diagonal / Esplugues de Llobregat

Carolina Martí exclusively presents: "Villa Bellevue" - The Pinnacle of Elegance and Luxury in Barcelona. We are pleased to introduce Villa Bellevue, a a one-of-a-kind architectural masterpiece located in Ciudad Diagonal-Esplugues, designed by the renowned Madrid-based architectural firm A-CERO. This brand-new development redefines the concept of luxury in Barcelona, offering 360° panoramic views that capture the grandeur of the surroundings, from the city of Barcelona to the Mediterranean Sea. Built with meticulous attention to every lavish detail, this residence sets a new standard for opulent living. With 1,715 m<sup>2</sup> of built space, Villa Bellevue ranks among the three largest homes in all Barcelona, standing on a 1,830 m<sup>2</sup> plot. A true emblem of exclusivity, Villa Bellevue combines a prime location with the highest-quality finishes and a design that seamlessly merges modernity, nature, and comfort in every corner. Upon crossing the impressive 5-meter entrance door, you are immersed in a world of elegance and sophistication. The majestic, triple-height living room, bathed in natural light thanks to its floor-to-ceiling windows, offers unparalleled views of Barcelona's skyline and the sea. Every detail of this property has been meticul...

## €11,500,000

1,715 m<sup>2</sup>

9 Bedrooms

10 Bathrooms

Pool

A/C

Heating

Views