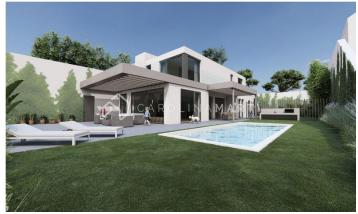

## Ciutat Diagonal / Esplugues de Llobregat

Carolina Martí exclusively presents this extraordinary prime new construction project in the upper part of Ciudad Diagonal, with the best 360° panoramic views over Barcelona and the sea. This project offers the buyer the possibility of 100% personalising the house of their dreams. Located in one of the most prestigious areas of the city, surrounded by the best international schools, with 24/7 private security and just 15 minutes from the airport and 10 minutes from the centre of Barcelona, ??this environment offers an absolutely familiar and serene atmosphere, ideal for those families who value these characteristics. The flat plot of 1,345 m² offers two independent homes of 880 m² and 539 m², respectively. From a renowned developer, this project stands out for its high-end finishes and exceptional location.

## €2,200,000

539 m<sup>2</sup>

4 Bedrooms

5 Bathrooms

A/C

Heating

Views

Mountain views

Backyard

Parking

Terrace

**Built-in closets** 