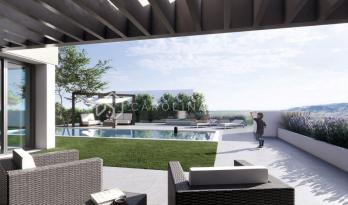

## Ciutat Diagonal / Esplugues de Llobregat

Carolina Martí exclusively presents this extraordinary prime new construction project in the upper part of Ciudad Diagonal, with the best 360° panoramic views over Barcelona and the sea. This project offers the buyer the possibility of 100% personalising the house of their dreams. Located in one of the most prestigious areas of the city, surrounded by the best international schools, with 24/7 private security and just 15 minutes from the airport and 10 minutes from the centre of Barcelona, ??this environment offers an absolutely familiar and serene atmosphere, ideal for those families who value these characteristics. The flat plot of 1,345 m² offers two independent homes of 880 m² and 539 m², respectively. From a renowned developer, this project stands out for its high-end finishes and exceptional location.

## €2,200,000

539 m<sup>2</sup>

4 Bedrooms

5 Bathrooms

A/C

Heating

Views

Mountain views

Backyard

Parking

Terrace

**Built-in closets** 