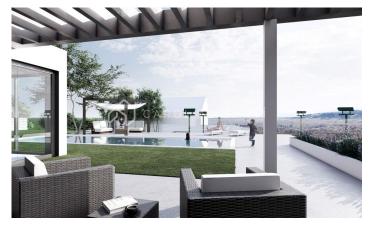

## Ciutat Diagonal / Esplugues de Llobregat

Carolina Martí exclusively presents this extraordinary prime new construction project in the upper part of Ciudad Diagonal, with the best 360° panoramic views over Barcelona and the sea. This project offers the buyer the possibility of 100% personalising the house of their dreams. Located in one of the most prestigious areas of the city, surrounded by the best international schools, with 24/7 private security and just 15 minutes from the airport and 10 minutes from the centre of Barcelona, ??this environment offers an absolutely familiar and serene atmosphere, ideal for those families who value these characteristics. The flat plot of 1,345 m² offers two independent homes of 880 m² and 539 m², respectively. From a renowned developer, this project stands out for its high-end finishes and exceptional location.

## €2,200,000

539 m<sup>2</sup>

4 Bedrooms

5 Bathrooms

A/C

Heating

Views

Mountain views

Backyard

Parking

Terrace

**Built-in closets** 