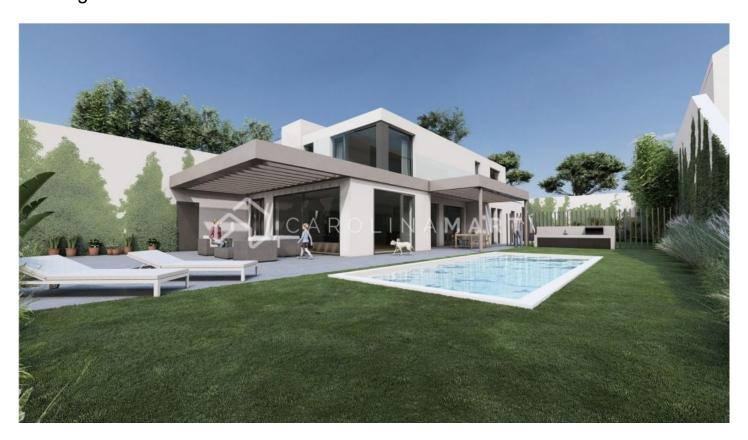

## Ciutat Diagonal / Esplugues de Llobregat

Carolina Martí exclusively presents this extraordinary prime new construction project in the upper part of Ciudad Diagonal, with the best 360° panoramic views over Barcelona and the sea. This project offers the buyer the possibility of 100% personalising the house of their dreams. Located in one of the most prestigious areas of the city, surrounded by the best international schools, with 24/7 private security and just 15 minutes from the airport and 10 minutes from the centre of Barcelona, ??this environment offers an absolutely familiar and serene atmosphere, ideal for those families who value these characteristics. The flat plot of 1,345 m² offers two independent homes of 880 m² and 539 m², respectively. From a renowned developer, this project stands out for its high-end finishes and exceptional location.

## €2,200,000

539 m<sup>2</sup>

4 Bedrooms

5 Bathrooms

A/C

Heating

Views

Mountain views

Backyard

Parking

Terrace

**Built-in closets** 