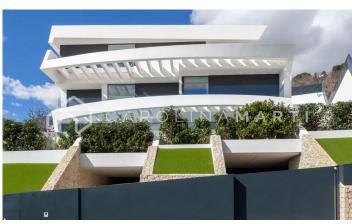

## Esplugues de Llobregat

Carolina Martí presents this spectacular brand new house of 486m2 on a large 600m2 plot. Located in Ciudad Diagonal, with the best views of the sea and Barcelona, ??it is perfect for an international family that is moving and wants to live in a private residential area but close to international schools. The house has state-of-the-art materials and prime qualities: home automation system, natural stone countertops, saltwater pool, elevator, open kitchen, furniture from the best brands, indoor parking, gym. The 6 bedrooms are exterior, master suite with full bathroom and terrace, office, large living room with open kitchen, multipurpose room for gym. 2 terraces on both sides complete the house with an advanced security system. Get in touch to arrange a visit.

## PRICE UPON REQUEST

600 m<sup>2</sup>

5 Bedrooms

5 Bathrooms

Pool

A/C

Heating

Views