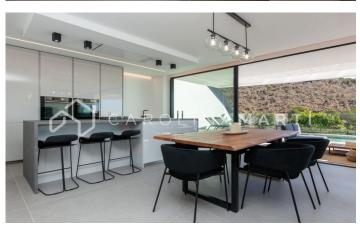

## Esplugues de Llobregat

Carolina Martí presents this spectacular brand new house of 486m2 on a large 600m2 plot. Located in Ciudad Diagonal, with the best views of the sea and Barcelona, ??it is perfect for an international family that is moving and wants to live in a private residential area but close to international schools. The house has state-of-the-art materials and prime qualities: home automation system, natural stone countertops, saltwater pool, elevator, open kitchen, furniture from the best brands, indoor parking, gym. The 6 bedrooms are exterior, master suite with full bathroom and terrace, office, large living room with open kitchen, multipurpose room for gym. 2 terraces on both sides complete the house with an advanced security system. Get in touch to arrange a visit.