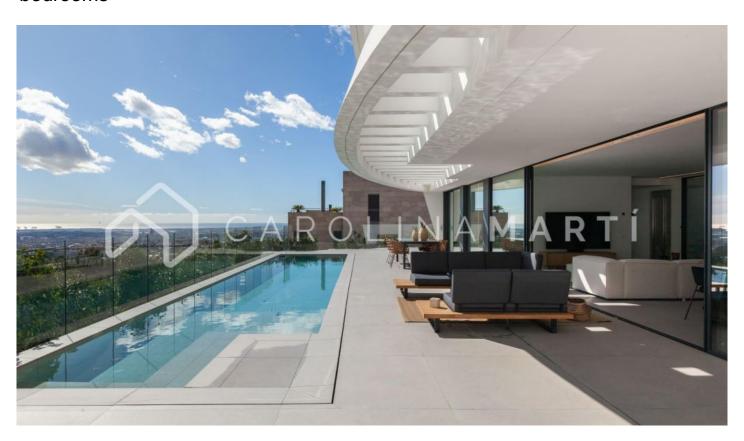

## Esplugues de Llobregat

Carolina Martí presents this spectacular brand new house of 486m2 on a large 600m2 plot. Located in Ciudad Diagonal, with the best views of the sea and Barcelona, ??it is perfect for an international family that is moving and wants to live in a private residential area but close to international schools. The house has state-of-the-art materials and prime qualities: home automation system, natural stone countertops, saltwater pool, elevator, open kitchen, furniture from the best brands, indoor parking, gym. The 6 bedrooms are exterior, master suite with full bathroom and terrace, office, large living room with open kitchen, multipurpose room for gym. 2 terraces on both sides complete the house with an advanced security system. Get in touch to arrange a visit.

## PRICE UPON REQUEST

600 m<sup>2</sup>

5 Bedrooms

5 Bathrooms

Pool

A/C

Heating

Views

Sea views

Mountain views

Backyard

Balcony

**Built-in closets** 

Outside

Contact us for more information or to arrange a viewing

Tel: +34 93 241 10 95 <a href="mailto:info@carolinamarti.com">info@carolinamarti.com</a> <a href="mailto:www.carolinamarti.es">www.carolinamarti.es</a>