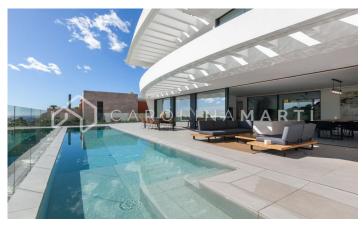

## Esplugues de Llobregat

Carolina Martí presents this spectacular brand new house of 486m2 on a large 600m2 plot. Located in Ciudad Diagonal, with the best views of the sea and Barcelona, ??it is perfect for an international family that is moving and wants to live in a private residential area but close to international schools. The house has state-of-the-art materials and prime qualities: home automation system, natural stone countertops, saltwater pool, elevator, open kitchen, furniture from the best brands, indoor parking, gym. The 6 bedrooms are exterior, master suite with full bathroom and terrace, office, large living room with open kitchen, multipurpose room for gym. 2 terraces on both sides complete the house with an advanced security system. Get in touch to arrange a visit.

## PRICE UPON REQUEST

600 m<sup>2</sup>

5 Bedrooms

5 Bathrooms

Pool

A/C

Heating

Views

Sea views

Mountain views

Backyard

Balcony

**Built-in closets** 

Outside

Contact us for more information or to arrange a viewing

Tel: +34 93 241 10 95 <a href="mailto:info@carolinamarti.com">info@carolinamarti.com</a> <a href="mailto:www.carolinamarti.es">www.carolinamarti.es</a>