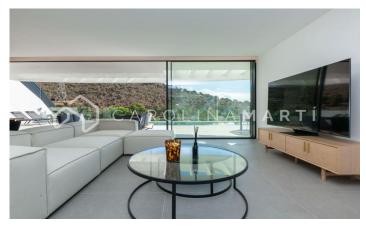

## Esplugues de Llobregat

Carolina Martí presents this spectacular brand new house of 486m2 on a large 600m2 plot. Located in Ciudad Diagonal, with the best views of the sea and Barcelona, ??it is perfect for an international family that is moving and wants to live in a private residential area but close to international schools. The house has state-of-the-art materials and prime qualities: home automation system, natural stone countertops, saltwater pool, elevator, open kitchen, furniture from the best brands, indoor parking, gym. The 6 bedrooms are exterior, master suite with full bathroom and terrace, office, large living room with open kitchen, multipurpose room for gym. 2 terraces on both sides complete the house with an advanced security system. Get in touch to arrange a visit.

Sea views

Mountain views

Backyard

Balcony

**Built-in closets** 

Outside

Contact us for more information or to arrange a viewing

Tel: +34 93 241 10 95 <a href="mailto:info@carolinamarti.com">info@carolinamarti.com</a> <a href="mailto:www.carolinamarti.es">www.carolinamarti.es</a>