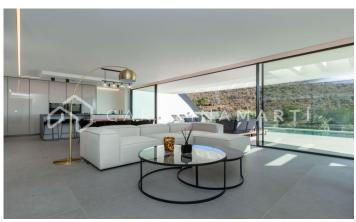

## Esplugues de Llobregat

Carolina Martí presents this spectacular brand new house of 486m2 on a large 600m2 plot. Located in Ciudad Diagonal, with the best views of the sea and Barcelona, ??it is perfect for an international family that is moving and wants to live in a private residential area but close to international schools. The house has state-of-the-art materials and prime qualities: home automation system, natural stone countertops, saltwater pool, elevator, open kitchen, furniture from the best brands, indoor parking, gym. The 6 bedrooms are exterior, master suite with full bathroom and terrace, office, large living room with open kitchen, multipurpose room for gym. 2 terraces on both sides complete the house with an advanced security system. Get in touch to arrange a visit.