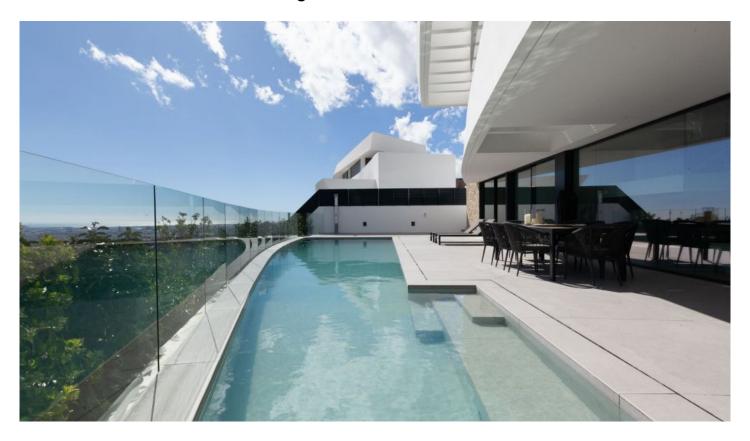

## Esplugues de Llobregat

Spectacular brand new 634m2 house in large 990m2 plot with soccer pitch. Located in Ciudad Diagonal, with the best views of the sea and Barcelona, it is perfect for an international family relocating who wants to live in a private residential area but close to the international schools. The house has state-of-the-art materials and prime amenities, such as domotic system, stone countertops, salt water pool, elevator, open kitchen, the best furniture brands, walk-in closet, interior parking, gym... All 7 bedrooms are exterior, master suite with walk-in closet and terrace, office, extense living room with open kitchen, big 40m2 space for gym. 2 huge terraces from both sides complete the house with an advanced security system. Get in contact to arrange a viewing.

## PRICE UPON REQUEST

990 m<sup>2</sup>

6 Bedrooms

5 Bathrooms

Pool

A/C

Heating

Views

Sea views

Backyard

Balcony

**Built-in closets** 

Outside