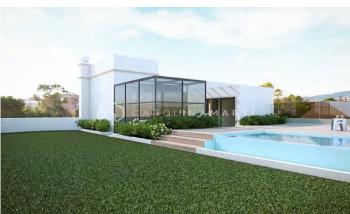

## Galvany / Barcelona

Ganduxer - Via Augusta. Fantastic 180 m2 penthouse plus 170 m2 terrace, unobstructed views of the park. Royal building rehabilitated as a new construction with only 3 neighbors. It is distributed in 3 large bedrooms (possible 4), 3 bathrooms and toilet, dining room with integrated kitchen of 50 m2. Ceilings with a height of 4 meters and a Catalan volta. Maximum quality standard, with Daikin Aerothermal system, Gaggenau and Mièle kitchen equipment, oak wood floors, double thermal break and tilt-and-turn windows. Possibility of adding a pool on the deck. Delivery of the home in 2025. Together with Ferrocarriles Generalitat Bonanova.

Furnished

Terrace

Balcony

**Built-in closets** 

Outside