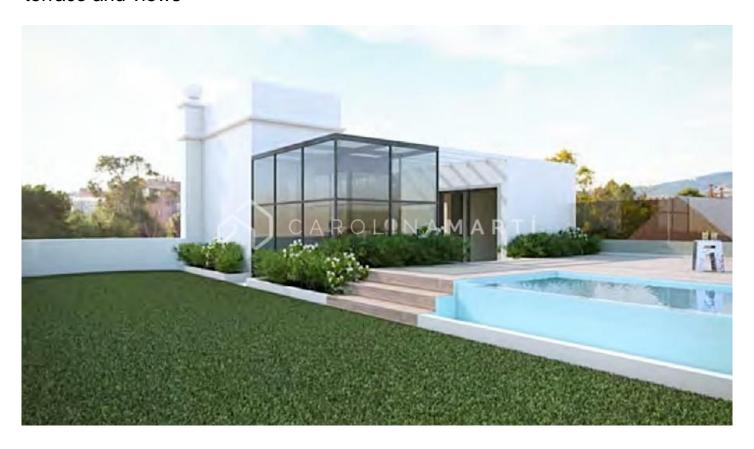

## Galvany / Barcelona

Ganduxer - Via Augusta. Fantastic 180 m2 penthouse plus 170 m2 terrace, unobstructed views of the park. Royal building rehabilitated as a new construction with only 3 neighbors. It is distributed in 3 large bedrooms (possible 4), 3 bathrooms and toilet, dining room with integrated kitchen of 50 m2. Ceilings with a height of 4 meters and a Catalan volta. Maximum quality standard, with Daikin Aerothermal system, Gaggenau and Mièle kitchen equipment, oak wood floors, double thermal break and tilt-and-turn windows. Possibility of adding a pool on the deck. Delivery of the home in 2025. Together with Ferrocarriles Generalitat Bonanova.