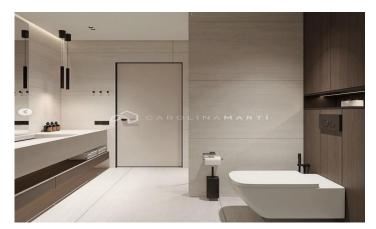

## Galvany / Barcelona

Ganduxer - Via Augusta. Fantastic 180 m2 penthouse plus 170 m2 terrace, unobstructed views of the park. Royal building rehabilitated as a new construction with only 3 neighbors. It is distributed in 3 large bedrooms (possible 4), 3 bathrooms and toilet, dining room with integrated kitchen of 50 m2. Ceilings with a height of 4 meters and a Catalan volta. Maximum quality standard, with Daikin Aerothermal system, Gaggenau and Mièle kitchen equipment, oak wood floors, double thermal break and tilt-and-turn windows. Possibility of adding a pool on the deck. Delivery of the home in 2025. Together with Ferrocarriles Generalitat Bonanova.

## €1,640,000

180 m<sup>2</sup>

3 Bedrooms

4 Bathrooms

A/C

Heating

Views

Lift