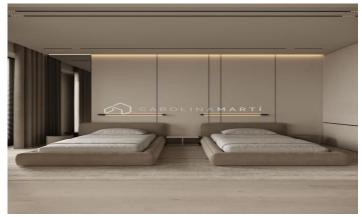

## Galvany / Barcelona

Ganduxer - Via Augusta. Fantastic 180 m2 penthouse plus 170 m2 terrace, unobstructed views of the park. Royal building rehabilitated as a new construction with only 3 neighbors. It is distributed in 3 large bedrooms (possible 4), 3 bathrooms and toilet, dining room with integrated kitchen of 50 m2. Ceilings with a height of 4 meters and a Catalan volta. Maximum quality standard, with Daikin Aerothermal system, Gaggenau and Mièle kitchen equipment, oak wood floors, double thermal break and tilt-and-turn windows. Possibility of adding a pool on the deck. Delivery of the home in 2025. Together with Ferrocarriles Generalitat Bonanova.