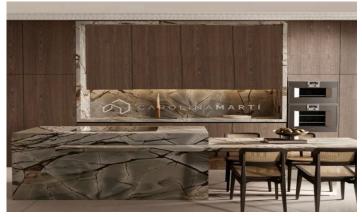

## Galvany / Barcelona

Ganduxer - Via Augusta. Fantastic 180 m2 penthouse plus 170 m2 terrace, unobstructed views of the park. Royal building rehabilitated as a new construction with only 3 neighbors. It is distributed in 3 large bedrooms (possible 4), 3 bathrooms and toilet, dining room with integrated kitchen of 50 m2. Ceilings with a height of 4 meters and a Catalan volta. Maximum quality standard, with Daikin Aerothermal system, Gaggenau and Mièle kitchen equipment, oak wood floors, double thermal break and tilt-and-turn windows. Possibility of adding a pool on the deck. Delivery of the home in 2025. Together with Ferrocarriles Generalitat Bonanova.

## €1,640,000

180 m<sup>2</sup>

3 Bedrooms

4 Bathrooms

A/C

Heating

Views

Lift