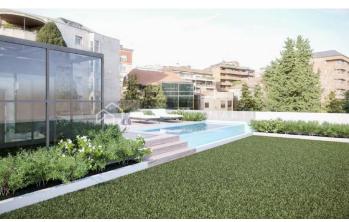

## Galvany / Barcelona

Ganduxer - Via Augusta. Fantastic 180 m2 penthouse plus 170 m2 terrace, unobstructed views of the park. Royal building rehabilitated as a new construction with only 3 neighbors. It is distributed in 3 large bedrooms (possible 4), 3 bathrooms and toilet, dining room with integrated kitchen of 50 m2. Ceilings with a height of 4 meters and a Catalan volta. Maximum quality standard, with Daikin Aerothermal system, Gaggenau and Mièle kitchen equipment, oak wood floors, double thermal break and tilt-and-turn windows. Possibility of adding a pool on the deck. Delivery of the home in 2025. Together with Ferrocarriles Generalitat Bonanova.