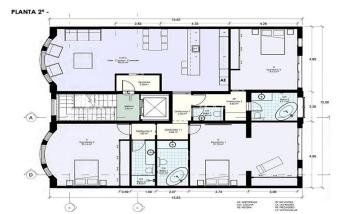

## Galvany / Barcelona

Ganduxer - Via Augusta. Fantastic 180 m2 penthouse plus 170 m2 terrace, unobstructed views of the park. Royal building rehabilitated as a new construction with only 3 neighbors. It is distributed in 3 large bedrooms (possible 4), 3 bathrooms and toilet, dining room with integrated kitchen of 50 m2. Ceilings with a height of 4 meters and a Catalan volta. Maximum quality standard, with Daikin Aerothermal system, Gaggenau and Mièle kitchen equipment, oak wood floors, double thermal break and tilt-and-turn windows. Possibility of adding a pool on the deck. Delivery of the home in 2025. Together with Ferrocarriles Generalitat Bonanova.