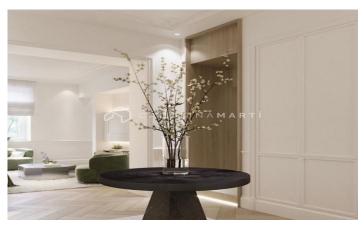

## Galvany / Barcelona

Ganduxer - Via Augusta. Fantastic 180 m2 penthouse plus 170 m2 terrace, unobstructed views of the park. Royal building rehabilitated as a new construction with only 3 neighbors. It is distributed in 3 large bedrooms (possible 4), 3 bathrooms and toilet, dining room with integrated kitchen of 50 m2. Ceilings with a height of 4 meters and a Catalan volta. Maximum quality standard, with Daikin Aerothermal system, Gaggenau and Mièle kitchen equipment, oak wood floors, double thermal break and tilt-and-turn windows. Possibility of adding a pool on the deck. Delivery of the home in 2025. Together with Ferrocarriles Generalitat Bonanova.