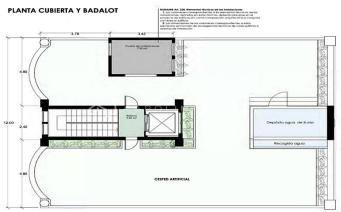

## Galvany / Barcelona

Ganduxer - Via Augusta. Fantastic 180 m2 penthouse plus 170 m2 terrace, unobstructed views of the park. Royal building rehabilitated as a new construction with only 3 neighbors. It is distributed in 3 large bedrooms (possible 4), 3 bathrooms and toilet, dining room with integrated kitchen of 50 m2. Ceilings with a height of 4 meters and a Catalan volta. Maximum quality standard, with Daikin Aerothermal system, Gaggenau and Mièle kitchen equipment, oak wood floors, double thermal break and tilt-and-turn windows. Possibility of adding a pool on the deck. Delivery of the home in 2025. Together with Ferrocarriles Generalitat Bonanova.