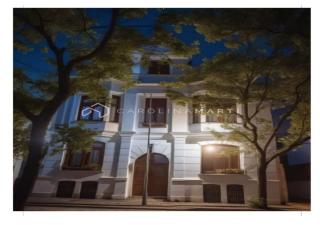

## Galvany / Barcelona

Ganduxer - Via Augusta. Fantastic 180 m2 penthouse plus 170 m2 terrace, unobstructed views of the park. Royal building rehabilitated as a new construction with only 3 neighbors. It is distributed in 3 large bedrooms (possible 4), 3 bathrooms and toilet, dining room with integrated kitchen of 50 m2. Ceilings with a height of 4 meters and a Catalan volta. Maximum quality standard, with Daikin Aerothermal system, Gaggenau and Mièle kitchen equipment, oak wood floors, double thermal break and tilt-and-turn windows. Possibility of adding a pool on the deck. Delivery of the home in 2025. Together with Ferrocarriles Generalitat Bonanova.