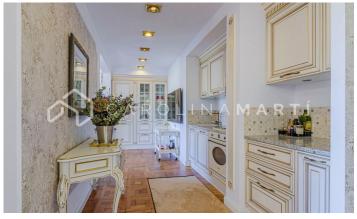

## Galvany / Barcelona

Carolina Martí presents this incredible newly renovated luxury apartment with views of Turó Park. This exquisite property is nestled in an iconic classic building that offers impressive panoramic views of the majestic Turó Park. Recently subjected to a high-end renovation, the home boasts finishes of the highest quality, preserving original architectural elements such as parquet floors and delicate moldings that adorn the walls. The space is functionally distributed, featuring a spacious living-dining area that opens outwards, providing a privileged view of Turó Park. Additionally, it boasts three bedrooms, one of which is designed as an exclusive suite with its own bathroom and integrated dressing room. An additional full bathroom complements this layout, along with a modern, open-design kitchen. The building, dating back to 1950, is equipped with an elevator and concierge service, adding an additional level of comfort and security to this dream residence. Call us to come and see it!