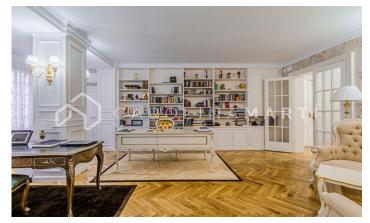

## Galvany / Barcelona

Carolina Martí presents this incredible newly renovated luxury apartment with views of Turó Park. This exquisite property is nestled in an iconic classic building that offers impressive panoramic views of the majestic Turó Park. Recently subjected to a high-end renovation, the home boasts finishes of the highest quality, preserving original architectural elements such as parquet floors and delicate moldings that adorn the walls. The space is functionally distributed, featuring a spacious living-dining area that opens outwards, providing a privileged view of Turó Park. Additionally, it boasts three bedrooms, one of which is designed as an exclusive suite with its own bathroom and integrated dressing room. An additional full bathroom complements this layout, along with a modern, open-design kitchen. The building, dating back to 1950, is equipped with an elevator and concierge service, adding an additional level of comfort and security to this dream residence. Call us to come and see it!

## €1,400,000

177 m<sup>2</sup>

3 Bedrooms

2 Bathrooms

A/C

Heating

Views

Storage