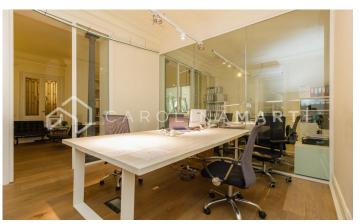

## Galvany / Barcelona

TURÓ PARK- QUEEN VICTORIA Carolina Martí exclusively sells this beautiful 215 m2 outdoor office on Reina Victoria Street, in a noble estate with a lot of presence. Its distribution consists of 6 rooms/offices, 2 bathrooms, office space and warehouse. Heating by radiators, air conditioning by splits, wooden floors, high ceilings. Very good general condition, availability for use at the end of August. The property has an elevator and concierge service. Residential building with mixed use. Possibility of parking spaces for rent in an adjacent building.