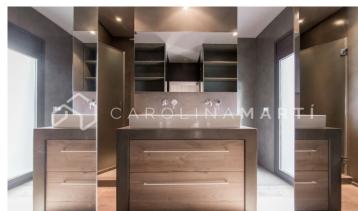

## Galvany / Barcelona

Carolina Martí presents this penthouse with two terraces for rent, located in Galvany, Barcelona. It is located next to Plaza Adriano with impressive views of the Parc de Monterols. The penthouse has a total area of approximately 210 m2 built. The interior distribution is given in three double rooms with fitted wardrobes, and a main room type 'suite' with access to the terrace. In total it has two complete bathrooms. It has air conditioning and heating. The kitchen is office type design and is fully equipped with appliances. The large living-dining room is exterior with access to the main terrace facing south. In total two terraces, one of 10m2 and the other of approximately 20m2. The penthouse is in perfect condition. The building was constructed in 1982 and has an elevator. Concierge service and parking space included in the price. Call us to visit the penthouse.