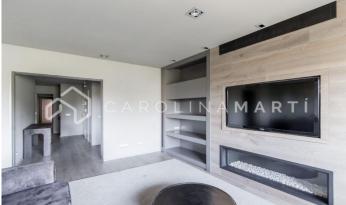

## Galvany / Barcelona

Carolina Martí presents this penthouse with two terraces for rent, located in Galvany, Barcelona. It is located next to Plaza Adriano with impressive views of the Parc de Monterols. The penthouse has a total area of approximately 210 m2 built. The interior distribution is given in three double rooms with fitted wardrobes, and a main room type 'suite' with access to the terrace. In total it has two complete bathrooms. It has air conditioning and heating. The kitchen is office type design and is fully equipped with appliances. The large living-dining room is exterior with access to the main terrace facing south. In total two terraces, one of 10m2 and the other of approximately 20m2. The penthouse is in perfect condition. The building was constructed in 1982 and has an elevator. Concierge service and parking space included in the price. Call us to visit the penthouse.