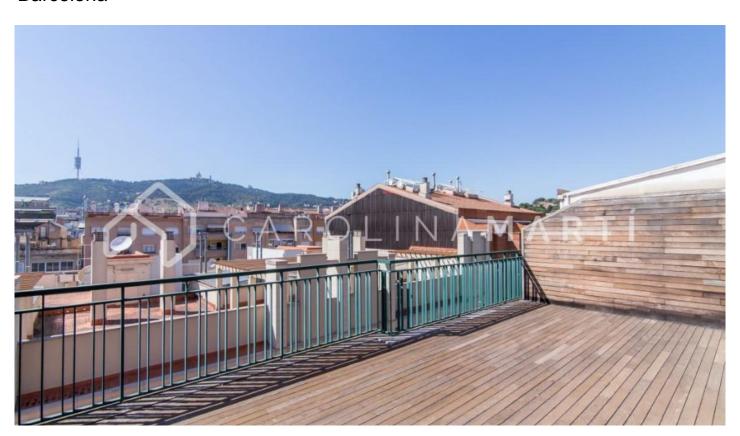

## Galvany / Barcelona

Carolina Martí presents this penthouse with two terraces for rent, located in Galvany, Barcelona. It is located next to Plaza Adriano with impressive views of the Parc de Monterols. The penthouse has a total area of approximately 210 m2 built. The interior distribution is given in three double rooms with fitted wardrobes, and a main room type 'suite' with access to the terrace. In total it has two complete bathrooms. It has air conditioning and heating. The kitchen is office type design and is fully equipped with appliances. The large living-dining room is exterior with access to the main terrace facing south. In total two terraces, one of 10m2 and the other of approximately 20m2. The penthouse is in perfect condition. The building was constructed in 1982 and has an elevator. Concierge service and parking space included in the price. Call us to visit the penthouse.

## PRICE UPON REQUEST

200 m<sup>2</sup>

4 Bedrooms

2 Bathrooms

A/C

Heating

Views

Mountain views