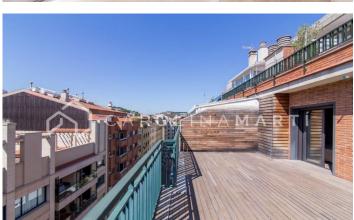

## Galvany / Barcelona

Carolina Martí presents this penthouse with two terraces for rent, located in Galvany, Barcelona. It is located next to Plaza Adriano with impressive views of the Parc de Monterols. The penthouse has a total area of approximately 210 m2 built. The interior distribution is given in three double rooms with fitted wardrobes, and a main room type 'suite' with access to the terrace. In total it has two complete bathrooms. It has air conditioning and heating. The kitchen is office type design and is fully equipped with appliances. The large living-dining room is exterior with access to the main terrace facing south. In total two terraces, one of 10m2 and the other of approximately 20m2. The penthouse is in perfect condition. The building was constructed in 1982 and has an elevator. Concierge service and parking space included in the price. Call us to visit the penthouse.