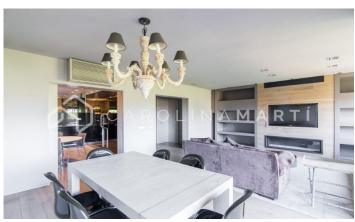

## Galvany / Barcelona

Carolina Martí presents this penthouse with two terraces for rent, located in Galvany, Barcelona. It is located next to Plaza Adriano with impressive views of the Parc de Monterols. The penthouse has a total area of approximately 210 m2 built. The interior distribution is given in three double rooms with fitted wardrobes, and a main room type 'suite' with access to the terrace. In total it has two complete bathrooms. It has air conditioning and heating. The kitchen is office type design and is fully equipped with appliances. The large living-dining room is exterior with access to the main terrace facing south. In total two terraces, one of 10m2 and the other of approximately 20m2. The penthouse is in perfect condition. The building was constructed in 1982 and has an elevator. Concierge service and parking space included in the price. Call us to visit the penthouse.