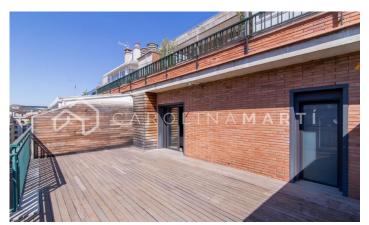

## Galvany / Barcelona

Carolina Martí presents this penthouse with two terraces for rent, located in Galvany, Barcelona. It is located next to Plaza Adriano with impressive views of the Parc de Monterols. The penthouse has a total area of approximately 210 m2 built. The interior distribution is given in three double rooms with fitted wardrobes, and a main room type 'suite' with access to the terrace. In total it has two complete bathrooms. It has air conditioning and heating. The kitchen is office type design and is fully equipped with appliances. The large living-dining room is exterior with access to the main terrace facing south. In total two terraces, one of 10m2 and the other of approximately 20m2. The penthouse is in perfect condition. The building was constructed in 1982 and has an elevator. Concierge service and parking space included in the price. Call us to visit the penthouse.