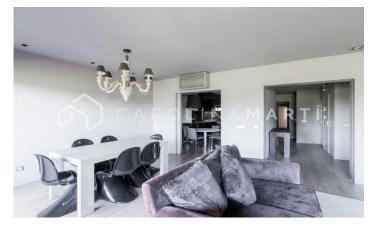

## Galvany / Barcelona

Carolina Martí presents this penthouse with two terraces for rent, located in Galvany, Barcelona. It is located next to Plaza Adriano with impressive views of the Parc de Monterols. The penthouse has a total area of approximately 210 m2 built. The interior distribution is given in three double rooms with fitted wardrobes, and a main room type 'suite' with access to the terrace. In total it has two complete bathrooms. It has air conditioning and heating. The kitchen is office type design and is fully equipped with appliances. The large living-dining room is exterior with access to the main terrace facing south. In total two terraces, one of 10m2 and the other of approximately 20m2. The penthouse is in perfect condition. The building was constructed in 1982 and has an elevator. Concierge service and parking space included in the price. Call us to visit the penthouse.