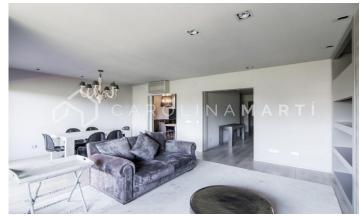

## Galvany / Barcelona

Carolina Martí presents this penthouse with two terraces for rent, located in Galvany, Barcelona. It is located next to Plaza Adriano with impressive views of the Parc de Monterols. The penthouse has a total area of approximately 210 m2 built. The interior distribution is given in three double rooms with fitted wardrobes, and a main room type 'suite' with access to the terrace. In total it has two complete bathrooms. It has air conditioning and heating. The kitchen is office type design and is fully equipped with appliances. The large living-dining room is exterior with access to the main terrace facing south. In total two terraces, one of 10m2 and the other of approximately 20m2. The penthouse is in perfect condition. The building was constructed in 1982 and has an elevator. Concierge service and parking space included in the price. Call us to visit the penthouse.