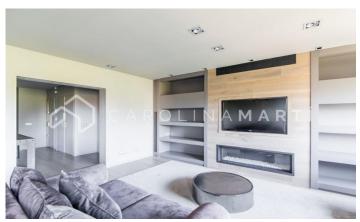

## Galvany / Barcelona

Carolina Martí presents this penthouse with two terraces for rent, located in Galvany, Barcelona. It is located next to Plaza Adriano with impressive views of the Parc de Monterols. The penthouse has a total area of approximately 210 m2 built. The interior distribution is given in three double rooms with fitted wardrobes, and a main room type 'suite' with access to the terrace. In total it has two complete bathrooms. It has air conditioning and heating. The kitchen is office type design and is fully equipped with appliances. The large living-dining room is exterior with access to the main terrace facing south. In total two terraces, one of 10m2 and the other of approximately 20m2. The penthouse is in perfect condition. The building was constructed in 1982 and has an elevator. Concierge service and parking space included in the price. Call us to visit the penthouse.