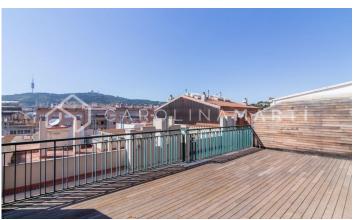

## Galvany / Barcelona

Carolina Martí presents this penthouse with two terraces for rent, located in Galvany, Barcelona. It is located next to Plaza Adriano with impressive views of the Parc de Monterols. The penthouse has a total area of approximately 210 m2 built. The interior distribution is given in three double rooms with fitted wardrobes, and a main room type 'suite' with access to the terrace. In total it has two complete bathrooms. It has air conditioning and heating. The kitchen is office type design and is fully equipped with appliances. The large living-dining room is exterior with access to the main terrace facing south. In total two terraces, one of 10m2 and the other of approximately 20m2. The penthouse is in perfect condition. The building was constructed in 1982 and has an elevator. Concierge service and parking space included in the price. Call us to visit the penthouse.