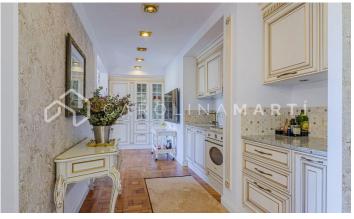

## Galvany / Barcelona

This exquisite property is nestled in an iconic classic building offering impressive panoramic views of the majestic Turó Park. Recently subjected to a high-end renovation, the home boasts the highest quality finishes while preserving original architectural elements such as parquet floors and delicate moldings that adorn the walls. The space is functionally distributed, featuring a spacious living-dining room that opens to the outside, offering a privileged view of Turó Park. Additionally, it has three bedrooms, one of which is designed as an exclusive suite with its own bathroom and an integrated walk-in closet. An additional full bathroom complements this layout, along with an open and modern design kitchen. The building, dating back to 1950, has an elevator and concierge service, adding an extra level of comfort and security to this dream residence. In compliance with Law 12/2023 and Law 18/2007, we inform you that: Not applicable since the property has an area greater than 150m².