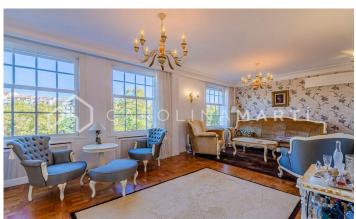

## Galvany / Barcelona

This exquisite property is nestled in an iconic classic building offering impressive panoramic views of the majestic Turó Park. Recently subjected to a high-end renovation, the home boasts the highest quality finishes while preserving original architectural elements such as parquet floors and delicate moldings that adorn the walls. The space is functionally distributed, featuring a spacious living-dining room that opens to the outside, offering a privileged view of Turó Park. Additionally, it has three bedrooms, one of which is designed as an exclusive suite with its own bathroom and an integrated walk-in closet. An additional full bathroom complements this layout, along with an open and modern design kitchen. The building, dating back to 1950, has an elevator and concierge service, adding an extra level of comfort and security to this dream residence. In compliance with Law 12/2023 and Law 18/2007, we inform you that: Not applicable since the property has an area greater than 150m².

## €5,000

177 m<sup>2</sup>

3 Bedrooms

2 Bathrooms

A/C

Heating

Views

Storage