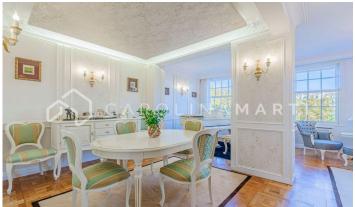

## Galvany / Barcelona

This exquisite property is nestled in an iconic classic building offering impressive panoramic views of the majestic Turó Park. Recently subjected to a high-end renovation, the home boasts the highest quality finishes while preserving original architectural elements such as parquet floors and delicate moldings that adorn the walls. The space is functionally distributed, featuring a spacious living-dining room that opens to the outside, offering a privileged view of Turó Park. Additionally, it has three bedrooms, one of which is designed as an exclusive suite with its own bathroom and an integrated walk-in closet. An additional full bathroom complements this layout, along with an open and modern design kitchen. The building, dating back to 1950, has an elevator and concierge service, adding an extra level of comfort and security to this dream residence. In compliance with Law 12/2023 and Law 18/2007, we inform you that: Not applicable since the property has an area greater than 150m².

## €5,000

177 m<sup>2</sup>

3 Bedrooms

2 Bathrooms

A/C

Heating

Views

Storage