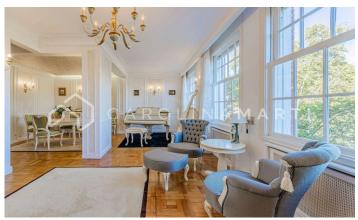

## Galvany / Barcelona

This exquisite property is nestled in an iconic classic building offering impressive panoramic views of the majestic Turó Park. Recently subjected to a high-end renovation, the home boasts the highest quality finishes while preserving original architectural elements such as parquet floors and delicate moldings that adorn the walls. The space is functionally distributed, featuring a spacious living-dining room that opens to the outside, offering a privileged view of Turó Park. Additionally, it has three bedrooms, one of which is designed as an exclusive suite with its own bathroom and an integrated walk-in closet. An additional full bathroom complements this layout, along with an open and modern design kitchen. The building, dating back to 1950, has an elevator and concierge service, adding an extra level of comfort and security to this dream residence. In compliance with Law 12/2023 and Law 18/2007, we inform you that: Not applicable since the property has an area greater than 150m².

## €5,000

177 m<sup>2</sup>

3 Bedrooms

2 Bathrooms

A/C

Heating

Views

Storage