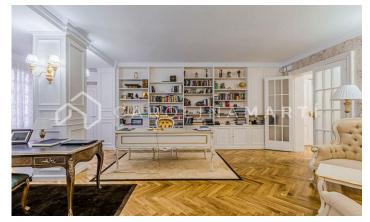

## Galvany / Barcelona

This exquisite property is nestled in an iconic classic building offering impressive panoramic views of the majestic Turó Park. Recently subjected to a high-end renovation, the home boasts the highest quality finishes while preserving original architectural elements such as parquet floors and delicate moldings that adorn the walls. The space is functionally distributed, featuring a spacious living-dining room that opens to the outside, offering a privileged view of Turó Park. Additionally, it has three bedrooms, one of which is designed as an exclusive suite with its own bathroom and an integrated walk-in closet. An additional full bathroom complements this layout, along with an open and modern design kitchen. The building, dating back to 1950, has an elevator and concierge service, adding an extra level of comfort and security to this dream residence. In compliance with Law 12/2023 and Law 18/2007, we inform you that: Not applicable since the property has an area greater than 150m².