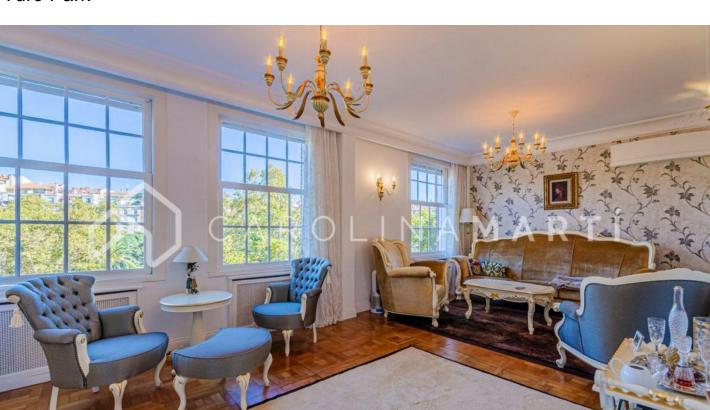

## Galvany / Barcelona

This exquisite property is nestled in an iconic classic building offering impressive panoramic views of the majestic Turó Park. Recently subjected to a high-end renovation, the home boasts the highest quality finishes while preserving original architectural elements such as parquet floors and delicate moldings that adorn the walls. The space is functionally distributed, featuring a spacious living-dining room that opens to the outside, offering a privileged view of Turó Park. Additionally, it has three bedrooms, one of which is designed as an exclusive suite with its own bathroom and an integrated walk-in closet. An additional full bathroom complements this layout, along with an open and modern design kitchen. The building, dating back to 1950, has an elevator and concierge service, adding an extra level of comfort and security to this dream residence. In compliance with Law 12/2023 and Law 18/2007, we inform you that: Not applicable since the property has an area greater than 150m².

## €5,000

177 m<sup>2</sup>

3 Bedrooms

2 Bathrooms

A/C

Heating

Views

Storage