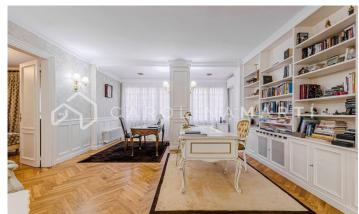

## Galvany / Barcelona

This exquisite property is nestled in an iconic classic building offering impressive panoramic views of the majestic Turó Park. Recently subjected to a high-end renovation, the home boasts the highest quality finishes while preserving original architectural elements such as parquet floors and delicate moldings that adorn the walls. The space is functionally distributed, featuring a spacious living-dining room that opens to the outside, offering a privileged view of Turó Park. Additionally, it has three bedrooms, one of which is designed as an exclusive suite with its own bathroom and an integrated walk-in closet. An additional full bathroom complements this layout, along with an open and modern design kitchen. The building, dating back to 1950, has an elevator and concierge service, adding an extra level of comfort and security to this dream residence. In compliance with Law 12/2023 and Law 18/2007, we inform you that: Not applicable since the property has an area greater than 150m².

## €5,000

177 m<sup>2</sup>

3 Bedrooms

2 Bathrooms

A/C

Heating

Views

Storage