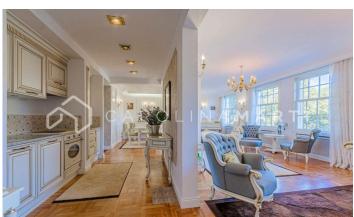

## Galvany / Barcelona

This exquisite property is nestled in an iconic classic building offering impressive panoramic views of the majestic Turó Park. Recently subjected to a high-end renovation, the home boasts the highest quality finishes while preserving original architectural elements such as parquet floors and delicate moldings that adorn the walls. The space is functionally distributed, featuring a spacious living-dining room that opens to the outside, offering a privileged view of Turó Park. Additionally, it has three bedrooms, one of which is designed as an exclusive suite with its own bathroom and an integrated walk-in closet. An additional full bathroom complements this layout, along with an open and modern design kitchen. The building, dating back to 1950, has an elevator and concierge service, adding an extra level of comfort and security to this dream residence. In compliance with Law 12/2023 and Law 18/2007, we inform you that: Not applicable since the property has an area greater than 150m².

## €5,000

177 m<sup>2</sup>

3 Bedrooms

2 Bathrooms

A/C

Heating

Views

Storage