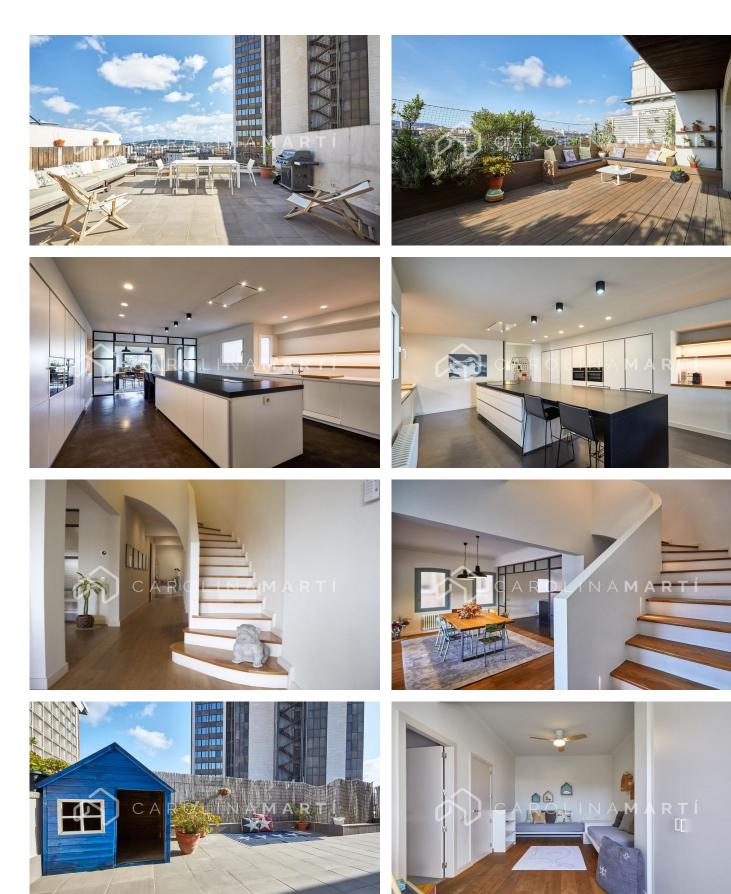

## Les Corts / Barcelona

We present you a real estate gem in one of the most exclusive areas of Barcelona. This impressive duplex penthouse, located a few meters from the emblematic Turó Park, has been meticulously renovated in 2017 by the renowned architecture and interior design firm Vilablanch, using the highest standards of quality and design. With 300 m<sup>2</sup> built and 275 m<sup>2</sup> usable, this property offers a perfect combination of luxury, comfort and functionality. The property is distributed over two floors, with spacious and bright spaces that stand out for their elegance and contemporary style. On the first floor, you will find a spectacular day area that includes a 30 m<sup>2</sup> Bulthaup kitchen, equipped with a double refrigerator, double oven (one of them with a microwave function), osmosis system, and abundant storage space thanks to its custom-made cabinets. The kitchen, with a central island, opens onto a spacious living-dining room with access to one of the four terraces, from which you can enjoy stunning views of Tibidabo. In addition, on this floor there are two symmetrical bedrooms, perfect for the little ones in the house, each with its own bathroom. There is also a practical laundry room with its own bathroom, which could easily be converted into a service room. ...