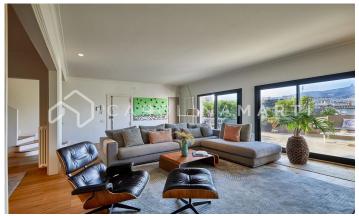

## Les Corts / Barcelona

We present you a real estate gem in one of the most exclusive areas of Barcelona. This impressive duplex penthouse, located a few meters from the emblematic Turó Park, has been meticulously renovated in 2017 by the renowned architecture and interior design firm Vilablanch, using the highest standards of quality and design. With 300 m<sup>2</sup> built and 275 m<sup>2</sup> usable, this property offers a perfect combination of luxury, comfort and functionality. The property is distributed over two floors, with spacious and bright spaces that stand out for their elegance and contemporary style. On the first floor, you will find a spectacular day area that includes a 30 m<sup>2</sup> Bulthaup kitchen, equipped with a double refrigerator, double oven (one of them with a microwave function), osmosis system, and abundant storage space thanks to its custom-made cabinets. The kitchen, with a central island, opens onto a spacious living-dining room with access to one of the four terraces, from which you can enjoy stunning views of Tibidabo. In addition, on this floor there are two symmetrical bedrooms, perfect for the little ones in the house, each with its own bathroom. There is also a practical laundry room with its own bathroom, which could easily be converted into a service room. ...