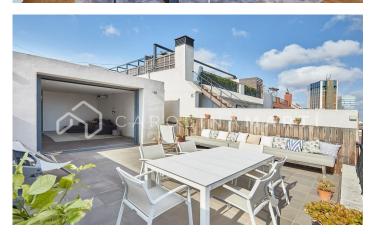

## Les Corts / Barcelona

We present you a real estate gem in one of the most exclusive areas of Barcelona. This impressive duplex penthouse, located a few meters from the emblematic Turó Park, has been meticulously renovated in 2017 by the renowned architecture and interior design firm Vilablanch, using the highest standards of quality and design. With 300 m<sup>2</sup> built and 275 m<sup>2</sup> usable, this property offers a perfect combination of luxury, comfort and functionality. The property is distributed over two floors, with spacious and bright spaces that stand out for their elegance and contemporary style. On the first floor, you will find a spectacular day area that includes a 30 m<sup>2</sup> Bulthaup kitchen, equipped with a double refrigerator, double oven (one of them with a microwave function), osmosis system, and abundant storage space thanks to its custom-made cabinets. The kitchen, with a central island, opens onto a spacious living-dining room with access to one of the four terraces, from which you can enjoy stunning views of Tibidabo. In addition, on this floor there are two symmetrical bedrooms, perfect for the little ones in the house, each with its own bathroom. There is also a practical laundry room with its own bathroom, which could easily be converted into a service room. ...