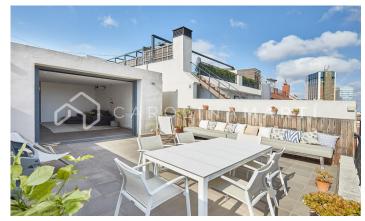

## Les Corts / Barcelona

We present you a real estate gem in one of the most exclusive areas of Barcelona. This impressive duplex penthouse, located a few meters from the emblematic Turó Park, has been meticulously renovated in 2017 by the renowned architecture and interior design firm Vilablanch, using the highest standards of quality and design. With 300 m<sup>2</sup> built and 275 m<sup>2</sup> usable, this property offers a perfect combination of luxury, comfort and functionality. The property is distributed over two floors, with spacious and bright spaces that stand out for their elegance and contemporary style. On the first floor, you will find a spectacular day area that includes a 30 m<sup>2</sup> Bulthaup kitchen, equipped with a double refrigerator, double oven (one of them with a microwave function), osmosis system, and abundant storage space thanks to its custom-made cabinets. The kitchen, with a central island, opens onto a spacious living-dining room with access to one of the four terraces, from which you can enjoy stunning views of Tibidabo. In addition, on this floor there are two symmetrical bedrooms, perfect for the little ones in the house, each with its own bathroom. There is also a practical laundry room with its own bathroom, which could easily be converted into a service room. ...