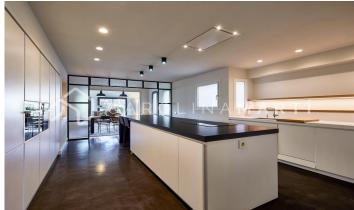

## Les Corts / Barcelona

We present you a real estate gem in one of the most exclusive areas of Barcelona. This impressive duplex penthouse, located a few meters from the emblematic Turó Park, has been meticulously renovated in 2017 by the renowned architecture and interior design firm Vilablanch, using the highest standards of quality and design. With 300 m<sup>2</sup> built and 275 m<sup>2</sup> usable, this property offers a perfect combination of luxury, comfort and functionality. The property is distributed over two floors, with spacious and bright spaces that stand out for their elegance and contemporary style. On the first floor, you will find a spectacular day area that includes a 30 m<sup>2</sup> Bulthaup kitchen, equipped with a double refrigerator, double oven (one of them with a microwave function), osmosis system, and abundant storage space thanks to its custom-made cabinets. The kitchen, with a central island, opens onto a spacious living-dining room with access to one of the four terraces, from which you can enjoy stunning views of Tibidabo. In addition, on this floor there are two symmetrical bedrooms, perfect for the little ones in the house, each with its own bathroom. There is also a practical laundry room with its own bathroom, which could easily be converted into a service room. ...