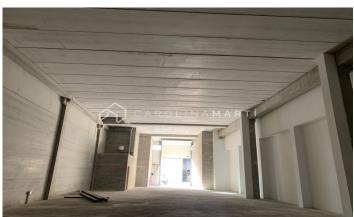

## **Barcelona**

INDUSTRIAL WAREHOUSE in Polígono Almeda, near the Corte Inglés and Ferrocarriles de la Generalitat and access to Ronda and highway. Surface 786 m2, divided into 2 floors of 393 m2 each. The ground floor has a height of 6.53 m, access door tir (trucks) and pedestrian door, toilet and shower. The upper floor of 393 m2, has a height of 3.90 m, toilet and shower, and space to put a freight elevator inside. The warehouse is completely new and is about to be used. It does not have the supplies registered with the possibility of renting several parking spaces with direct access from the warehouse. Natural light through large windows. Call and schedule a visit.