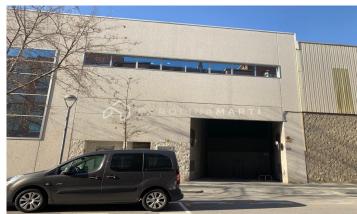

## **Barcelona**

INDUSTRIAL WAREHOUSE in Polígono Almeda, near the Corte Inglés and Ferrocarriles de la Generalitat and access to Ronda and highway. Surface 786 m2, divided into 2 floors of 393 m2 each. The ground floor has a height of 6.53 m, access door tir (trucks) and pedestrian door, toilet and shower. The upper floor of 393 m2, has a height of 3.90 m, toilet and shower, and space to put a freight elevator inside. The warehouse is completely new and is about to be used. It does not have the supplies registered with the possibility of renting several parking spaces with direct access from the warehouse. Natural light through large windows. Call and schedule a visit.