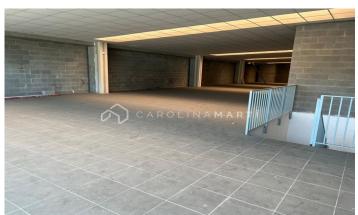

## **Barcelona**

INDUSTRIAL WAREHOUSE in Polígono Almeda, near the Corte Inglés and Ferrocarriles de la Generalitat and access to Ronda and highway. Surface 786 m2, divided into 2 floors of 393 m2 each. The ground floor has a height of 6.53 m, access door tir (trucks) and pedestrian door, toilet and shower. The upper floor of 393 m2, has a height of 3.90 m, toilet and shower, and space to put a freight elevator inside. The warehouse is completely new and is about to be used. It does not have the supplies registered with the possibility of renting several parking spaces with direct access from the warehouse. Natural light through large windows. Call and schedule a visit.