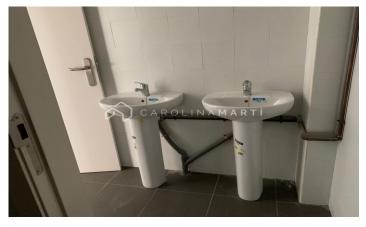

## **Barcelona**

INDUSTRIAL WAREHOUSE in Polígono Almeda, near the Corte Inglés and Ferrocarriles de la Generalitat and access to Ronda and highway. Surface 786 m2, divided into 2 floors of 393 m2 each. The ground floor has a height of 6.53 m, access door tir (trucks) and pedestrian door, toilet and shower. The upper floor of 393 m2, has a height of 3.90 m, toilet and shower, and space to put a freight elevator inside. The warehouse is completely new and is about to be used. It does not have the supplies registered with the possibility of renting several parking spaces with direct access from the warehouse. Natural light through large windows. Call and schedule a visit.