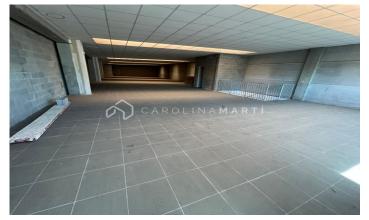

## **Barcelona**

INDUSTRIAL WAREHOUSE in Polígono Almeda, near the Corte Inglés and Ferrocarriles de la Generalitat and access to Ronda and highway. Surface 786 m2, divided into 2 floors of 393 m2 each. The ground floor has a height of 6.53 m, access door tir (trucks) and pedestrian door, toilet and shower. The upper floor of 393 m2, has a height of 3.90 m, toilet and shower, and space to put a freight elevator inside. The warehouse is completely new and is about to be used. It does not have the supplies registered with the possibility of renting several parking spaces with direct access from the warehouse. Natural light through large windows. Call and schedule a visit.