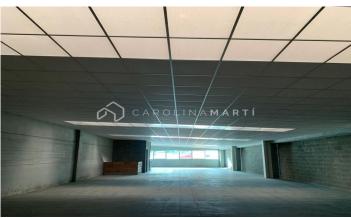

## **Barcelona**

INDUSTRIAL WAREHOUSE in Polígono Almeda, near the Corte Inglés and Ferrocarriles de la Generalitat and access to Ronda and highway. Surface 786 m2, divided into 2 floors of 393 m2 each. The ground floor has a height of 6.53 m, access door tir (trucks) and pedestrian door, toilet and shower. The upper floor of 393 m2, has a height of 3.90 m, toilet and shower, and space to put a freight elevator inside. The warehouse is completely new and is about to be used. It does not have the supplies registered with the possibility of renting several parking spaces with direct access from the warehouse. Natural light through large windows. Call and schedule a visit.