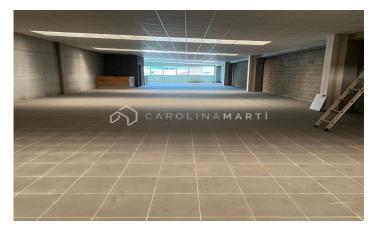

## **Barcelona**

INDUSTRIAL WAREHOUSE in Polígono Almeda, near the Corte Inglés and Ferrocarriles de la Generalitat and access to Ronda and highway. Surface 786 m2, divided into 2 floors of 393 m2 each. The ground floor has a height of 6.53 m, access door tir (trucks) and pedestrian door, toilet and shower. The upper floor of 393 m2, has a height of 3.90 m, toilet and shower, and space to put a freight elevator inside. The warehouse is completely new and is about to be used. It does not have the supplies registered with the possibility of renting several parking spaces with direct access from the warehouse. Natural light through large windows. Call and schedule a visit.