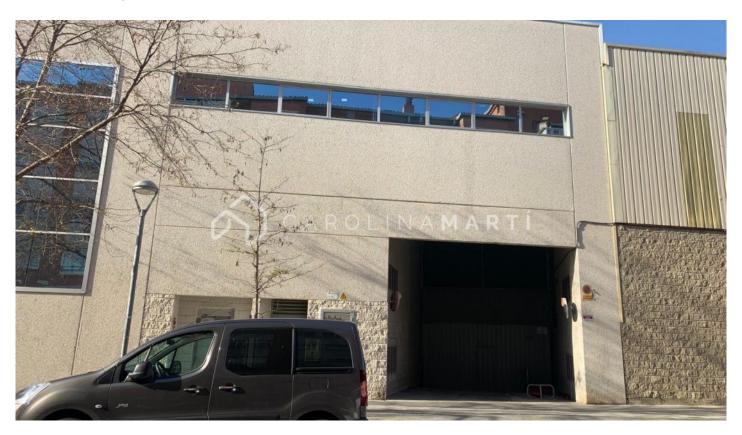

## **Barcelona**

INDUSTRIAL WAREHOUSE in Polígono Almeda, near the Corte Inglés and Ferrocarriles de la Generalitat and access to Ronda and highway. Surface 786 m2, divided into 2 floors of 393 m2 each. The ground floor has a height of 6.53 m, access door tir (trucks) and pedestrian door, toilet and shower. The upper floor of 393 m2, has a height of 3.90 m, toilet and shower, and space to put a freight elevator inside. The warehouse is completely new and is about to be used. It does not have the supplies registered with the possibility of renting several parking spaces with direct access from the warehouse. Natural light through large windows. Call and schedule a visit.