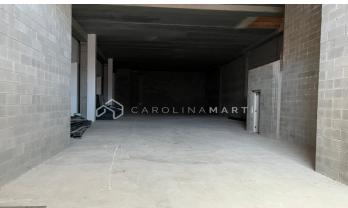

## **Barcelona**

INDUSTRIAL WAREHOUSE in Polígono Almeda, near the Corte Inglés and Ferrocarriles de la Generalitat and access to Ronda and highway. Surface 786 m2, divided into 2 floors of 393 m2 each. The ground floor has a height of 6.53 m, access door tir (trucks) and pedestrian door, toilet and shower. The upper floor of 393 m2, has a height of 3.90 m, toilet and shower, and space to put a freight elevator inside. The warehouse is completely new and is about to be used. It does not have the supplies registered with the possibility of renting several parking spaces with direct access from the warehouse. Natural light through large windows. Call and schedule a visit.