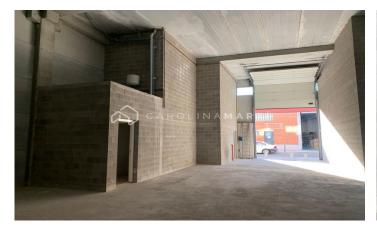

## **Barcelona**

INDUSTRIAL WAREHOUSE in Polígono Almeda, near the Corte Inglés and Ferrocarriles de la Generalitat and access to Ronda and highway. Surface 786 m2, divided into 2 floors of 393 m2 each. The ground floor has a height of 6.53 m, access door tir (trucks) and pedestrian door, toilet and shower. The upper floor of 393 m2, has a height of 3.90 m, toilet and shower, and space to put a freight elevator inside. The warehouse is completely new and is about to be used. It does not have the supplies registered with the possibility of renting several parking spaces with direct access from the warehouse. Natural light through large windows. Call and schedule a visit.