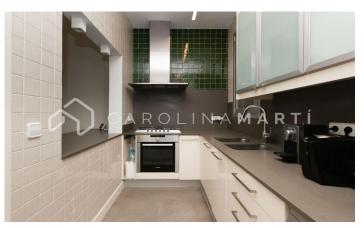

## La Nova Esquerra de l'Eixample / Barcelona

Carolina Martí presents this apartment with a balcony for rent, located in l'Eixample, Barcelona. It is located between Calle Calàbria and Calle Diputació. The apartment has a total area of approximately 160 m2 built. The interior is distributed in three bedrooms (two of them double with fitted wardrobes and one single), as well as two bathrooms (one complete with bathtub). It has air conditioning and heating. It is a classic apartment completely renovated inside, furnished and equipped with appliances. The living room is exterior to the balcony with views of l'Eixample. The original hydraulic ceramic floors are preserved. Located next to all kinds of public transport, shops and centers. The building was constructed in 1925 and has an elevator. Optional parking in the area. Call us to visit the apartment.