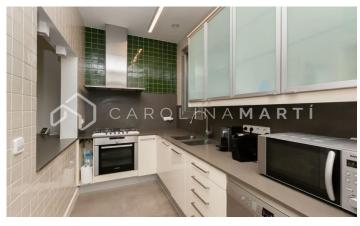

## La Nova Esquerra de l'Eixample / Barcelona

Carolina Martí presents this apartment with a balcony for rent, located in l'Eixample, Barcelona. It is located between Calle Calàbria and Calle Diputació. The apartment has a total area of approximately 160 m2 built. The interior is distributed in three bedrooms (two of them double with fitted wardrobes and one single), as well as two bathrooms (one complete with bathtub). It has air conditioning and heating. It is a classic apartment completely renovated inside, furnished and equipped with appliances. The living room is exterior to the balcony with views of l'Eixample. The original hydraulic ceramic floors are preserved. Located next to all kinds of public transport, shops and centers. The building was constructed in 1925 and has an elevator. Optional parking in the area. Call us to visit the apartment.