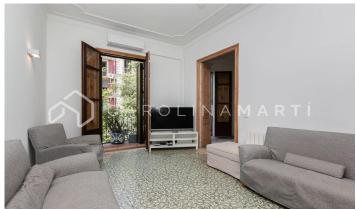

## La Nova Esquerra de l'Eixample / Barcelona

Carolina Martí presents this apartment with a balcony for rent, located in l'Eixample, Barcelona. It is located between Calle Calàbria and Calle Diputació. The apartment has a total area of approximately 160 m2 built. The interior is distributed in three bedrooms (two of them double with fitted wardrobes and one single), as well as two bathrooms (one complete with bathtub). It has air conditioning and heating. It is a classic apartment completely renovated inside, furnished and equipped with appliances. The living room is exterior to the balcony with views of l'Eixample. The original hydraulic ceramic floors are preserved. Located next to all kinds of public transport, shops and centers. The building was constructed in 1925 and has an elevator. Optional parking in the area. Call us to visit the apartment.