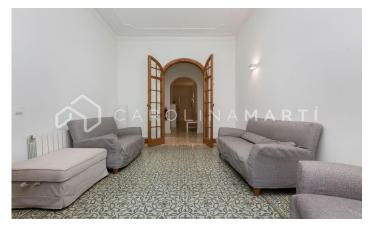

## La Nova Esquerra de l'Eixample / Barcelona

Carolina Martí presents this apartment with a balcony for rent, located in l'Eixample, Barcelona. It is located between Calle Calàbria and Calle Diputació. The apartment has a total area of approximately 160 m2 built. The interior is distributed in three bedrooms (two of them double with fitted wardrobes and one single), as well as two bathrooms (one complete with bathtub). It has air conditioning and heating. It is a classic apartment completely renovated inside, furnished and equipped with appliances. The living room is exterior to the balcony with views of l'Eixample. The original hydraulic ceramic floors are preserved. Located next to all kinds of public transport, shops and centers. The building was constructed in 1925 and has an elevator. Optional parking in the area. Call us to visit the apartment.

## PRICE UPON REQUEST

160 m<sup>2</sup>

3 Bedrooms

2 Bathrooms

A/C

Heating

Lift

Furnished