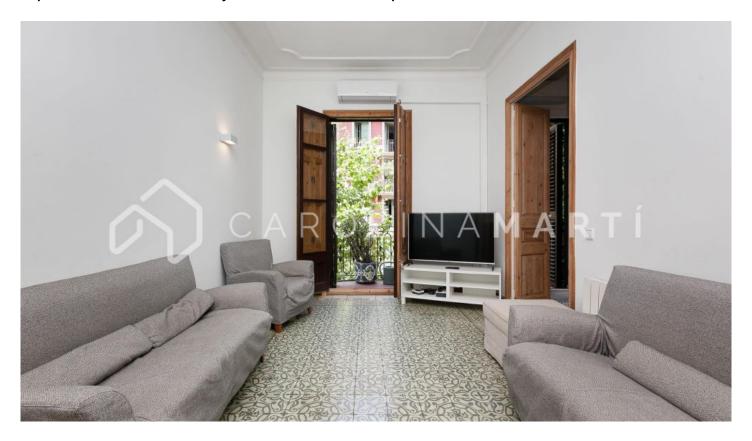

## La Nova Esquerra de l'Eixample / Barcelona

Carolina Martí presents this apartment with a balcony for rent, located in l'Eixample, Barcelona. It is located between Calle Calàbria and Calle Diputació. The apartment has a total area of approximately 160 m2 built. The interior is distributed in three bedrooms (two of them double with fitted wardrobes and one single), as well as two bathrooms (one complete with bathtub). It has air conditioning and heating. It is a classic apartment completely renovated inside, furnished and equipped with appliances. The living room is exterior to the balcony with views of l'Eixample. The original hydraulic ceramic floors are preserved. Located next to all kinds of public transport, shops and centers. The building was constructed in 1925 and has an elevator. Optional parking in the area. Call us to visit the apartment.

## PRICE UPON REQUEST

160 m<sup>2</sup>

3 Bedrooms

2 Bathrooms

A/C

Heating

Lift

Furnished