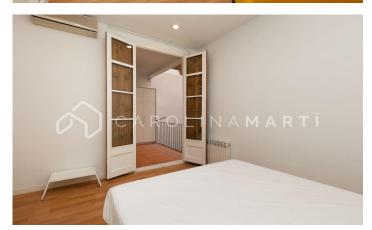

## La Nova Esquerra de l'Eixample / Barcelona

Carolina Martí presents this apartment with a balcony for rent, located in l'Eixample, Barcelona. It is located between Calle Calàbria and Calle Diputació. The apartment has a total area of approximately 160 m2 built. The interior is distributed in three bedrooms (two of them double with fitted wardrobes and one single), as well as two bathrooms (one complete with bathtub). It has air conditioning and heating. It is a classic apartment completely renovated inside, furnished and equipped with appliances. The living room is exterior to the balcony with views of l'Eixample. The original hydraulic ceramic floors are preserved. Located next to all kinds of public transport, shops and centers. The building was constructed in 1925 and has an elevator. Optional parking in the area. Call us to visit the apartment.