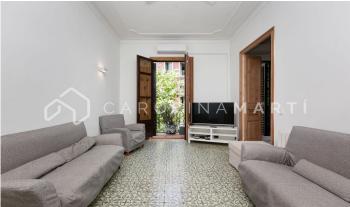

## La Nova Esquerra de l'Eixample / Barcelona

Carolina Martí presents this apartment with a balcony for rent, located in l'Eixample, Barcelona. It is located between Calle Calàbria and Calle Diputació. The apartment has a total area of approximately 160 m2 built. The interior is distributed in three bedrooms (two of them double with fitted wardrobes and one single), as well as two bathrooms (one complete with bathtub). It has air conditioning and heating. It is a classic apartment completely renovated inside, furnished and equipped with appliances. The living room is exterior to the balcony with views of l'Eixample. The original hydraulic ceramic floors are preserved. Located next to all kinds of public transport, shops and centers. The building was constructed in 1925 and has an elevator. Optional parking in the area. Call us to visit the apartment.