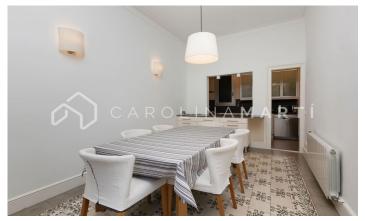

## La Nova Esquerra de l'Eixample / Barcelona

Carolina Martí presents this apartment with a balcony for rent, located in l'Eixample, Barcelona. It is located between Calle Calàbria and Calle Diputació. The apartment has a total area of approximately 160 m2 built. The interior is distributed in three bedrooms (two of them double with fitted wardrobes and one single), as well as two bathrooms (one complete with bathtub). It has air conditioning and heating. It is a classic apartment completely renovated inside, furnished and equipped with appliances. The living room is exterior to the balcony with views of l'Eixample. The original hydraulic ceramic floors are preserved. Located next to all kinds of public transport, shops and centers. The building was constructed in 1925 and has an elevator. Optional parking in the area. Call us to visit the apartment.