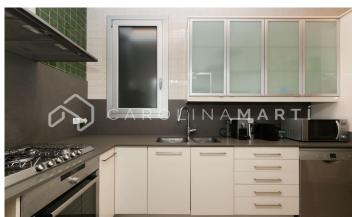

## La Nova Esquerra de l'Eixample / Barcelona

Carolina Martí presents this apartment with a balcony for rent, located in l'Eixample, Barcelona. It is located between Calle Calàbria and Calle Diputació. The apartment has a total area of approximately 160 m2 built. The interior is distributed in three bedrooms (two of them double with fitted wardrobes and one single), as well as two bathrooms (one complete with bathtub). It has air conditioning and heating. It is a classic apartment completely renovated inside, furnished and equipped with appliances. The living room is exterior to the balcony with views of l'Eixample. The original hydraulic ceramic floors are preserved. Located next to all kinds of public transport, shops and centers. The building was constructed in 1925 and has an elevator. Optional parking in the area. Call us to visit the apartment.