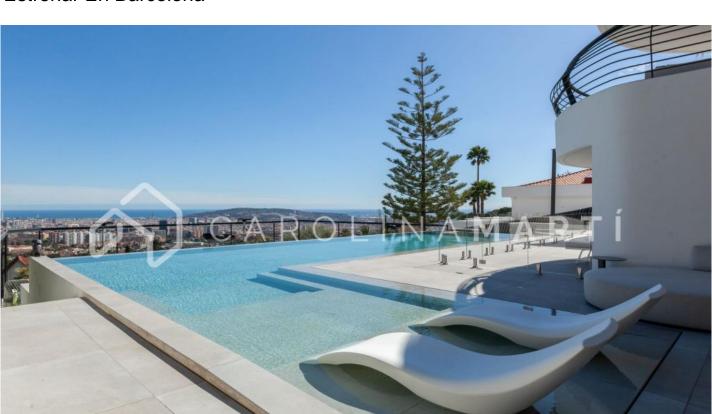

## Pedralbes / Barcelona

Carolina Martí is proud to present this astonishing new build property in the most exclusive location of the city of Barcelona, the Pearson Avenue. With 2934m<sup>2</sup> of land and 1413m<sup>2</sup> of built surface, padel-tennis court and soccer pitch, this house represents the maximum standard of luxury living. It is the only house in Barcelona with such ammenities. The south orientation on the highest point of Pedralbes allows for unmatched panoramic city and sea views from every single floor. In total, the house is completed with: 7 bedrooms, 9 bathrooms, living-dining room, kitchen with central island, exterior kitchen with 2 installed barbeques, outdoor and indoor pool, jacuzzi, gym, additional living room, home cinema, game room, office, several outdoor recreation areas... The top floor is dedicated to the master suite: 256m² for bedroom, walk-in dressing room, bathroom with 2 showers and tub, private terrace and annex room. The following floor is distributed with 5 suites with own bathroom and interior garage. The ground floor composes of the extense living-dining room and kitchen, office, access to terrace with outdoor kitchen and service bathroom with shower for pool. The last floor, with 280m<sup>2</sup>, counts with an additional living room, indoor pool, j...

## €20,000,000

7 Bedrooms

9 Bathrooms

2,934 m<sup>2</sup> plot

Pool

A/C

Heating

Views

Sea views

Mountain views

Backyard

Phone

Security

Gym

Padel court

Playground