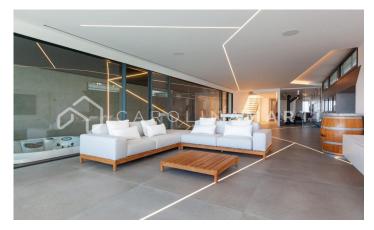

## Pedralbes / Barcelona

Carolina Martí is proud to present this astonishing new build property in the most exclusive location of the city of Barcelona, the Pearson Avenue. With 2934m<sup>2</sup> of land and 1413m<sup>2</sup> of built surface, padel-tennis court and soccer pitch, this house represents the maximum standard of luxury living. It is the only house in Barcelona with such ammenities. The south orientation on the highest point of Pedralbes allows for unmatched panoramic city and sea views from every single floor. In total, the house is completed with: 7 bedrooms, 9 bathrooms, living-dining room, kitchen with central island, exterior kitchen with 2 installed barbeques, outdoor and indoor pool, jacuzzi, gym, additional living room, home cinema, game room, office, several outdoor recreation areas... The top floor is dedicated to the master suite: 256m² for bedroom, walk-in dressing room, bathroom with 2 showers and tub, private terrace and annex room. The following floor is distributed with 5 suites with own bathroom and interior garage. The ground floor composes of the extense living-dining room and kitchen, office, access to terrace with outdoor kitchen and service bathroom with shower for pool. The last floor, with 280m<sup>2</sup>, counts with an additional living room, indoor pool, j...