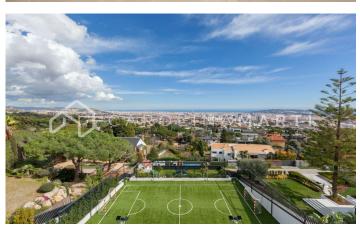

## Pedralbes / Barcelona

Carolina Martí is proud to present this astonishing new build property in the most exclusive location of the city of Barcelona, the Pearson Avenue. With 2934m<sup>2</sup> of land and 1413m<sup>2</sup> of built surface, padel-tennis court and soccer pitch, this house represents the maximum standard of luxury living. It is the only house in Barcelona with such ammenities. The south orientation on the highest point of Pedralbes allows for unmatched panoramic city and sea views from every single floor. In total, the house is completed with: 7 bedrooms, 9 bathrooms, living-dining room, kitchen with central island, exterior kitchen with 2 installed barbeques, outdoor and indoor pool, jacuzzi, gym, additional living room, home cinema, game room, office, several outdoor recreation areas... The top floor is dedicated to the master suite: 256m² for bedroom, walk-in dressing room, bathroom with 2 showers and tub, private terrace and annex room. The following floor is distributed with 5 suites with own bathroom and interior garage. The ground floor composes of the extense living-dining room and kitchen, office, access to terrace with outdoor kitchen and service bathroom with shower for pool. The last floor, with 280m<sup>2</sup>, counts with an additional living room, indoor pool, j...

## €20,000,000

7 Bedrooms

9 Bathrooms

2,934 m<sup>2</sup> plot

Pool

A/C

Heating

Views

Sea views

Mountain views

Backyard

Phone

Security

Gym

Padel court

Playground