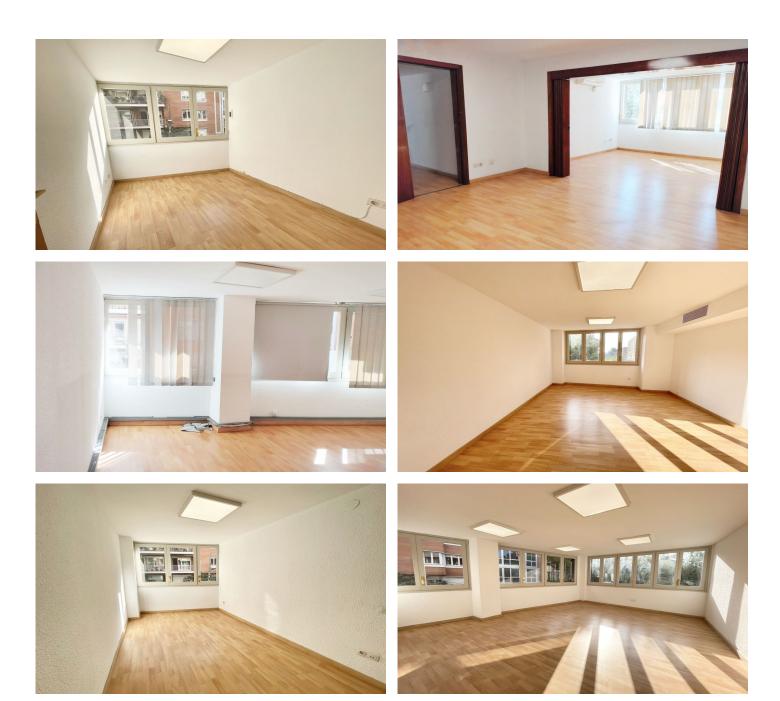

## Putxet i el Farró / Barcelona

Carolina Martí presents this office located in Passatge Foraste, in Barcelona. This office has approximately 150m2 built. It has bright exterior views, 6 multipurpose rooms and 2 full bathrooms. It is located in a building of great architectural beauty and with doorman service. In addition, it is equipped with heating and is in perfect condition. Ideally located for a medical consultation, it has an excellent connection with Ferrocarriles de la Generalitat on Avenida Tibidabo. It is delivered unfurnished. Property built in 1977 with elevator. Contact us to schedule a visit.