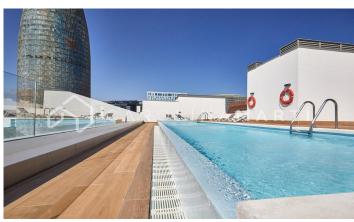

## Sant Martí / Barcelona

TEMPORAL AGREEMENT Carolina Martí presents this spacious SEMINUEVA CONSTRUCTION apartment with two double bedrooms, one of them a suite and two full bathrooms, a living-dining room with a fully equipped integrated kitchen with direct access to a pleasant terrace to enjoy spectacular views of the city and surroundings. In addition, this apartment is delivered fully furnished, with air conditioning and aerothermal system. The property has parking (1 floor space included in the price), garden area, swimming pool, gym and room for events. Located on a pedestrian street with access ramps. Call and schedule a visit.

## PRICE UPON REQUEST

108 m<sup>2</sup>

2 Bedrooms

2 Bathrooms

Pool

A/C

Heating

Backyard