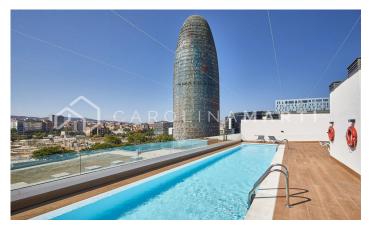

## Sant Martí / Barcelona

TEMPORAL AGREEMENT Carolina Martí presents this spacious SEMINUEVA CONSTRUCTION apartment with two double bedrooms, one of them a suite and two full bathrooms, a living-dining room with a fully equipped integrated kitchen with direct access to a pleasant terrace to enjoy spectacular views of the city and surroundings. In addition, this apartment is delivered fully furnished, with air conditioning and aerothermal system. The property has parking (1 floor space included in the price), garden area, swimming pool, gym and room for events. Located on a pedestrian street with access ramps. Call and schedule a visit.

## PRICE UPON REQUEST

108 m<sup>2</sup>

2 Bedrooms

2 Bathrooms

Pool

A/C

Heating

Backyard