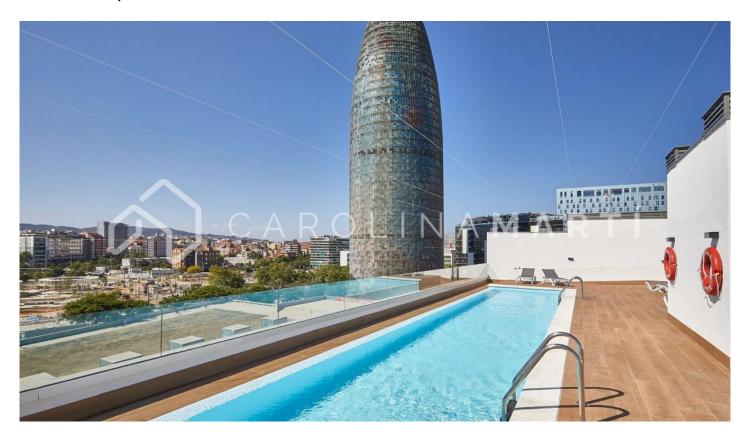

## Sant Martí / Barcelona

TEMPORAL AGREEMENT Carolina Martí presents this spacious SEMINUEVA CONSTRUCTION apartment with two double bedrooms, one of them a suite and two full bathrooms, a living-dining room with a fully equipped integrated kitchen with direct access to a pleasant terrace to enjoy spectacular views of the city and surroundings. In addition, this apartment is delivered fully furnished, with air conditioning and aerothermal system. The property has parking (1 floor space included in the price), garden area, swimming pool, gym and room for events. Located on a pedestrian street with access ramps. Call and schedule a visit.

## PRICE UPON REQUEST

108 m<sup>2</sup>

2 Bedrooms

2 Bathrooms

Pool

A/C

Heating

Backyard