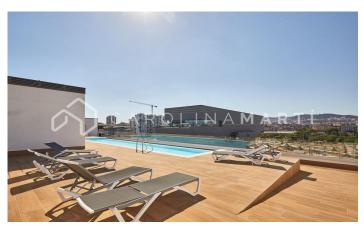

## Sant Martí / Barcelona

TEMPORAL AGREEMENT Carolina Martí presents this spacious SEMINUEVA CONSTRUCTION apartment with two double bedrooms, one of them a suite and two full bathrooms, a living-dining room with a fully equipped integrated kitchen with direct access to a pleasant terrace to enjoy spectacular views of the city and surroundings. In addition, this apartment is delivered fully furnished, with air conditioning and aerothermal system. The property has parking (1 floor space included in the price), garden area, swimming pool, gym and room for events. Located on a pedestrian street with access ramps. Call and schedule a visit.

## PRICE UPON REQUEST

108 m<sup>2</sup>

2 Bedrooms

2 Bathrooms

Pool

A/C

Heating

Backyard