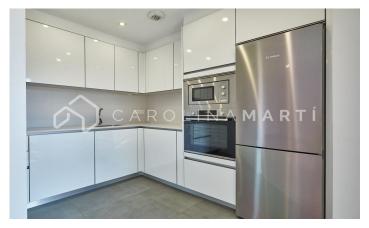

## Sant Martí / Barcelona

TEMPORAL AGREEMENT Carolina Martí presents this spacious SEMINUEVA CONSTRUCTION apartment with two double bedrooms, one of them a suite and two full bathrooms, a living-dining room with a fully equipped integrated kitchen with direct access to a pleasant terrace to enjoy spectacular views of the city and surroundings. In addition, this apartment is delivered fully furnished, with air conditioning and aerothermal system. The property has parking (1 floor space included in the price), garden area, swimming pool, gym and room for events. Located on a pedestrian street with access ramps. Call and schedule a visit.