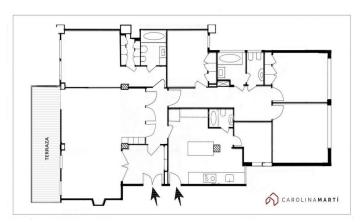

## Sarrià / Barcelona

EXCLUSIVE APARTMENT IN SARRIÁ- SANT GERVASI Avda.

Sarrià-Ricardo Villa Carolina Martí exclusively presents this splendid 210 m2 home with a 15 m2 TERRACE. Building built by the renowned architect Mitjans. Completely exterior apartment facing two winds. 40m2 living room, 5 bedrooms with natural light, kitchen with work island and 3 bathrooms. Good interior layout, with well-differentiated day and night areas. The suite consists of a dressing area and a full bathroom. Clear views, very sunny rooms and a large terrace. Natural wood floors, Climalit windows, radiator heating and air conditioning. It has 2 elevators, concierge service, renovated lobby and communal storage room for bicycles. Parking space for a large car in an adjoining building. Excellent location, close to L'Illa Diagonal, El Corte Inglés and the Piscines i Esports sports centre. Call us now to arrange a visit.

## €1,295,000

210 m<sup>2</sup>

5 Bedrooms

3 Bathrooms

A/C

Heating

Views

Lift

Parking

Terrace

Balcony

**Built-in closets** 

Outside

Tel: +34 93 241 10 95 <a href="mailto:info@carolinamarti.com">info@carolinamarti.com</a> <a href="mailto:www.carolinamarti.es">www.carolinamarti.es</a>