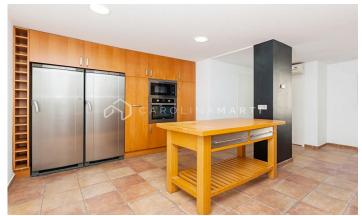

## Sarrià / Barcelona

EXCLUSIVE APARTMENT IN SARRIÁ- SANT GERVASI Avda.

Sarrià-Ricardo Villa Carolina Martí exclusively presents this splendid 210 m2 home with a 15 m2 TERRACE. Building built by the renowned architect Mitjans. Completely exterior apartment facing two winds. 40m2 living room, 5 bedrooms with natural light, kitchen with work island and 3 bathrooms. Good interior layout, with well-differentiated day and night areas. The suite consists of a dressing area and a full bathroom. Clear views, very sunny rooms and a large terrace. Natural wood floors, Climalit windows, radiator heating and air conditioning. It has 2 elevators, concierge service, renovated lobby and communal storage room for bicycles. Parking space for a large car in an adjoining building. Excellent location, close to L'Illa Diagonal, El Corte Inglés and the Piscines i Esports sports centre. Call us now to arrange a visit.