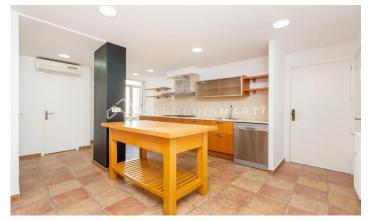

## Sarrià / Barcelona

EXCLUSIVE APARTMENT IN SARRIÁ- SANT GERVASI Avda.

Sarrià-Ricardo Villa Carolina Martí exclusively presents this splendid 210 m2 home with a 15 m2 TERRACE. Building built by the renowned architect Mitjans. Completely exterior apartment facing two winds. 40m2 living room, 5 bedrooms with natural light, kitchen with work island and 3 bathrooms. Good interior layout, with well-differentiated day and night areas. The suite consists of a dressing area and a full bathroom. Clear views, very sunny rooms and a large terrace. Natural wood floors, Climalit windows, radiator heating and air conditioning. It has 2 elevators, concierge service, renovated lobby and communal storage room for bicycles. Parking space for a large car in an adjoining building. Excellent location, close to L'Illa Diagonal, El Corte Inglés and the Piscines i Esports sports centre. Call us now to arrange a visit.