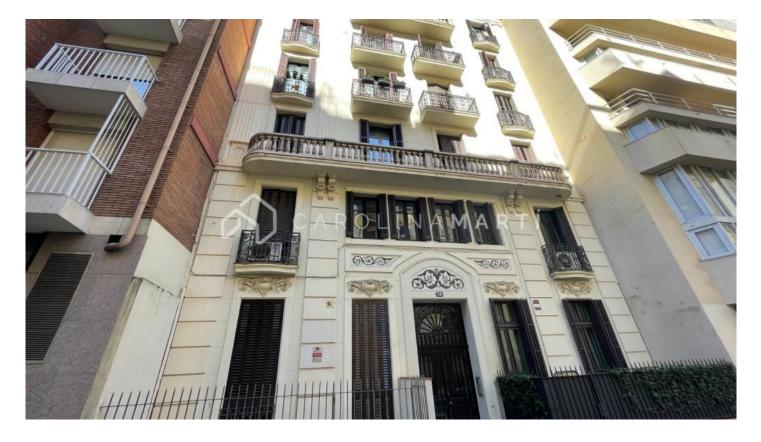

## Sarrià / Barcelona

Exterior apartment in a classic building from 1930 - Sarrià-Sant Gervasi, Barcelona Carolina Martí presents this bright apartment in a classic building built in 1930. The property is located in one of the quietest residential areas of Sarrià-Sant Gervasi. The building has a stately entrance, staircase and elevator in perfect condition, which maintain the original charm and character of the time. The apartment is a third floor with a surface area of ??70 m<sup>2</sup>. It is distributed in a large suite, a double room, and a living-dining room with large windows that flood the space with natural light. Exterior and overlooking a large, landscaped courtyard, it offers a quiet and private environment. The property is in need of complete renovation, which offers the opportunity to create a cozy and personalized home. The hydraulic tile floor and the height of the ceilings are unique features and should be preserved. Ideal for those seeking tranquility, history and a space with great potential in one of the most exclusive areas of the city. Call and schedule a visit.