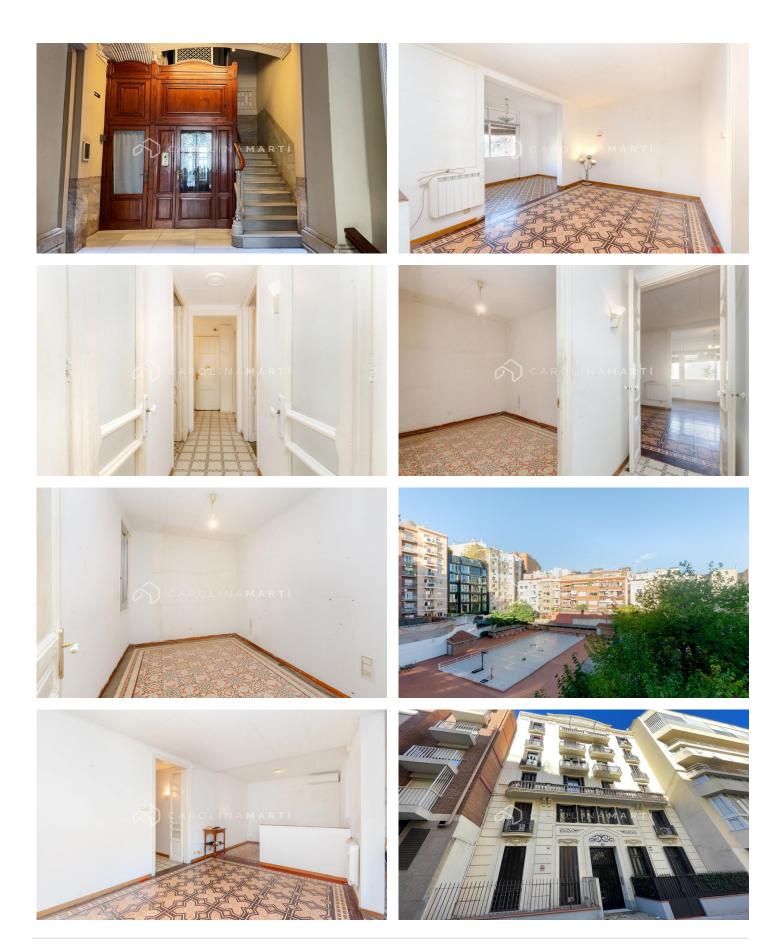

## Sarrià / Barcelona

Exterior apartment in a classic building from 1930 - Sarrià-Sant Gervasi, Barcelona Carolina Martí presents this bright apartment in a classic building built in 1930. The property is located in one of the quietest residential areas of Sarrià-Sant Gervasi. The building has a stately entrance, staircase and elevator in perfect condition, which maintain the original charm and character of the time. The apartment is a third floor with a surface area of ??70 m<sup>2</sup>. It is distributed in a large suite, a double room, and a living-dining room with large windows that flood the space with natural light. Exterior and overlooking a large, landscaped courtyard, it offers a quiet and private environment. The property is in need of complete renovation, which offers the opportunity to create a cozy and personalized home. The hydraulic tile floor and the height of the ceilings are unique features and should be preserved. Ideal for those seeking tranquility, history and a space with great potential in one of the most exclusive areas of the city. Call and schedule a visit.