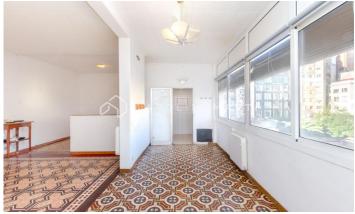

## Sarrià / Barcelona

Exterior apartment in a classic building from 1930 - Sarrià-Sant Gervasi, Barcelona Carolina Martí presents this bright apartment in a classic building built in 1930. The property is located in one of the quietest residential areas of Sarrià-Sant Gervasi. The building has a stately entrance, staircase and elevator in perfect condition, which maintain the original charm and character of the time. The apartment is a third floor with a surface area of ??70 m<sup>2</sup>. It is distributed in a large suite, a double room, and a living-dining room with large windows that flood the space with natural light. Exterior and overlooking a large, landscaped courtyard, it offers a quiet and private environment. The property is in need of complete renovation, which offers the opportunity to create a cozy and personalized home. The hydraulic tile floor and the height of the ceilings are unique features and should be preserved. Ideal for those seeking tranquility, history and a space with great potential in one of the most exclusive areas of the city. Call and schedule a visit.