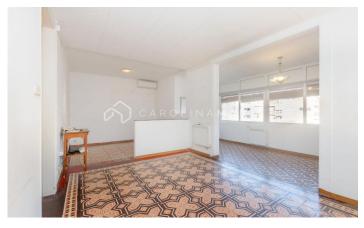

## Sarrià / Barcelona

Exterior apartment in a classic building from 1930 - Sarrià-Sant Gervasi, Barcelona Carolina Martí presents this bright apartment in a classic building built in 1930. The property is located in one of the quietest residential areas of Sarrià-Sant Gervasi. The building has a stately entrance, staircase and elevator in perfect condition, which maintain the original charm and character of the time. The apartment is a third floor with a surface area of ??70 m<sup>2</sup>. It is distributed in a large suite, a double room, and a living-dining room with large windows that flood the space with natural light. Exterior and overlooking a large, landscaped courtyard, it offers a quiet and private environment. The property is in need of complete renovation, which offers the opportunity to create a cozy and personalized home. The hydraulic tile floor and the height of the ceilings are unique features and should be preserved. Ideal for those seeking tranquility, history and a space with great potential in one of the most exclusive areas of the city. Call and schedule a visit.