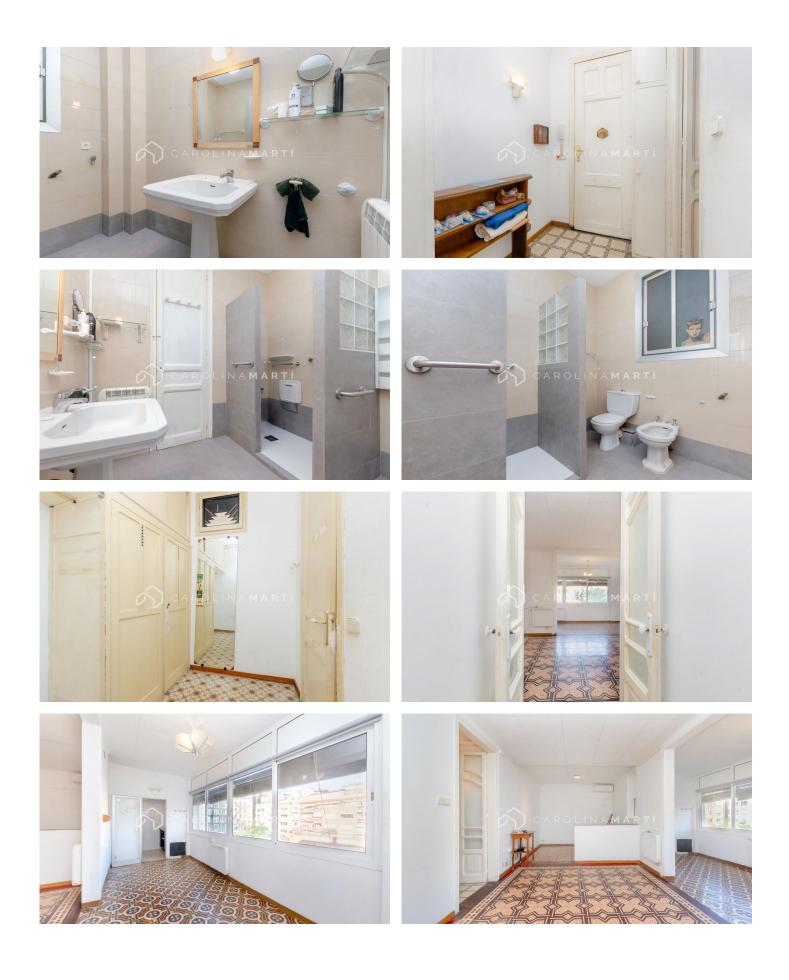

## Sarrià / Barcelona

Exterior apartment in a classic building from 1930 - Sarrià-Sant Gervasi, Barcelona Carolina Martí presents this bright apartment in a classic building built in 1930. The property is located in one of the quietest residential areas of Sarrià-Sant Gervasi. The building has a stately entrance, staircase and elevator in perfect condition, which maintain the original charm and character of the time. The apartment is a third floor with a surface area of ??70 m<sup>2</sup>. It is distributed in a large suite, a double room, and a living-dining room with large windows that flood the space with natural light. Exterior and overlooking a large, landscaped courtyard, it offers a quiet and private environment. The property is in need of complete renovation, which offers the opportunity to create a cozy and personalized home. The hydraulic tile floor and the height of the ceilings are unique features and should be preserved. Ideal for those seeking tranquility, history and a space with great potential in one of the most exclusive areas of the city. Call and schedule a visit.