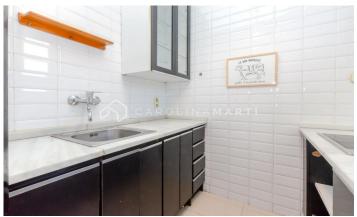

## Sarrià / Barcelona

Exterior apartment in a classic building from 1930 - Sarrià-Sant Gervasi, Barcelona Carolina Martí presents this bright apartment in a classic building built in 1930. The property is located in one of the quietest residential areas of Sarrià-Sant Gervasi. The building has a stately entrance, staircase and elevator in perfect condition, which maintain the original charm and character of the time. The apartment is a third floor with a surface area of ??70 m<sup>2</sup>. It is distributed in a large suite, a double room, and a living-dining room with large windows that flood the space with natural light. Exterior and overlooking a large, landscaped courtyard, it offers a quiet and private environment. The property is in need of complete renovation, which offers the opportunity to create a cozy and personalized home. The hydraulic tile floor and the height of the ceilings are unique features and should be preserved. Ideal for those seeking tranquility, history and a space with great potential in one of the most exclusive areas of the city. Call and schedule a visit.