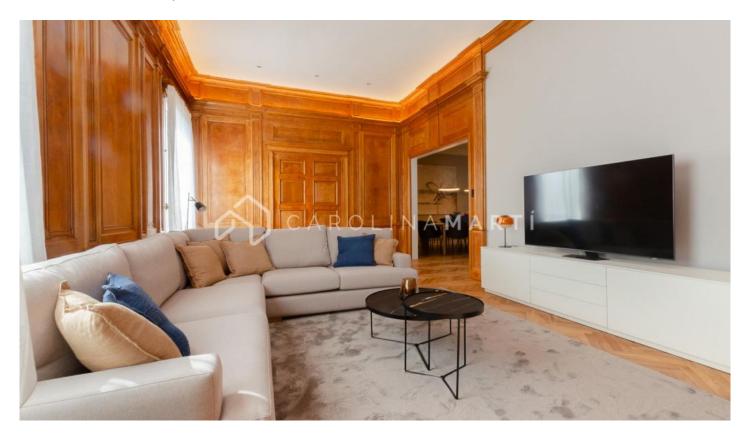

## Sarrià / Barcelona

Carolina Martí presents this magnificent NEW AND FURNISHED home. Stately property, with parking included and concierge service; the property is on the third floor, has an approximate area of ??250 meters, distributed in 3 very large suite-type bedrooms and another bedroom with a service bathroom. Large living room with fireplace and wooden/boiserie walls, outdoor kitchen, high ceilings, guest toilet; sectional air conditioning and radiator heating. Decorated and furnished so that you feel comfortable and convenient in all its rooms, whether in the day area or in the rest area. It is delivered fully furnished and equipped with high-end and new furniture and appliances. It has optional parking spaces in the adjoining property. Contact us and schedule a visit to see it.