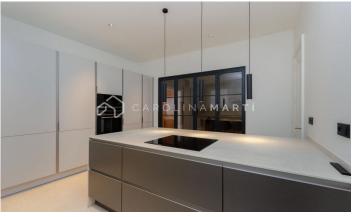

## Sarrià / Barcelona

Carolina Martí presents this magnificent NEW AND FURNISHED home. Stately property, with parking included and concierge service; the property is on the third floor, has an approximate area of ??250 meters, distributed in 3 very large suite-type bedrooms and another bedroom with a service bathroom. Large living room with fireplace and wooden/boiserie walls, outdoor kitchen, high ceilings, guest toilet; sectional air conditioning and radiator heating. Decorated and furnished so that you feel comfortable and convenient in all its rooms, whether in the day area or in the rest area. It is delivered fully furnished and equipped with high-end and new furniture and appliances. It has optional parking spaces in the adjoining property. Contact us and schedule a visit to see it.