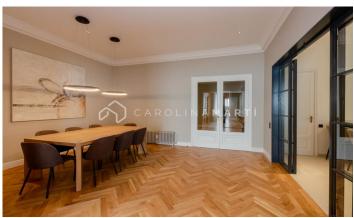

## Sarrià / Barcelona

Carolina Martí presents this magnificent NEW AND FURNISHED home. Stately property, with parking included and concierge service; the property is on the third floor, has an approximate area of ??250 meters, distributed in 3 very large suite-type bedrooms and another bedroom with a service bathroom. Large living room with fireplace and wooden/boiserie walls, outdoor kitchen, high ceilings, guest toilet; sectional air conditioning and radiator heating. Decorated and furnished so that you feel comfortable and convenient in all its rooms, whether in the day area or in the rest area. It is delivered fully furnished and equipped with high-end and new furniture and appliances. It has optional parking spaces in the adjoining property. Contact us and schedule a visit to see it.