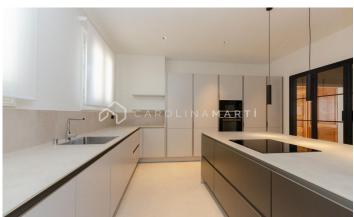

## Sarrià / Barcelona

Carolina Martí presents this magnificent NEW AND FURNISHED home. Stately property, with parking included and concierge service; the property is on the third floor, has an approximate area of ??250 meters, distributed in 3 very large suite-type bedrooms and another bedroom with a service bathroom. Large living room with fireplace and wooden/boiserie walls, outdoor kitchen, high ceilings, guest toilet; sectional air conditioning and radiator heating. Decorated and furnished so that you feel comfortable and convenient in all its rooms, whether in the day area or in the rest area. It is delivered fully furnished and equipped with high-end and new furniture and appliances. It has optional parking spaces in the adjoining property. Contact us and schedule a visit to see it.